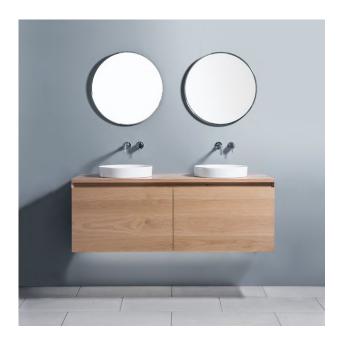

## Michel César

DESCRIPTION PRODUCT CODE

1500 - 2 Bowl, 2 Drawers Side-By-Side + 2 Concealed Drawers, Timber Veneer Unit, Kordura Top

ZE150D2WHDBTA

## **FEATURES**

- Dimensions W 1470 x H 525 x D 500 mm
- Paint The paint used on our products is polyurethane or UV based. It is five times harder and more durable than lacquer finishes.
- Timber veneer finishes are 100% natural, so each have variations in grain and colour. All come stained and sealed with a protective UV finish.
- Soft-close drawers.
- Tops are 25mm and available in timber veneer or Kordura.
- Price included basin options include the Glory, Inset, Sleek, and selected Slim and Happy Hour.
   Other basins from our range may also be fitted.