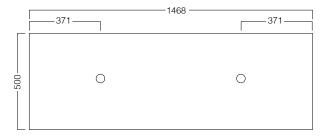

## **TECHNICAL DRAWINGS**

Top

Top Section of Drawer

Front

Side Section

## **NOTES**

When using a hidden bottle trap, we recommend 40551-32. All drawings in millimeters.

Drawing indicates the technical measurement only and is not a reflection of how the unit will look. Sizes approximate.