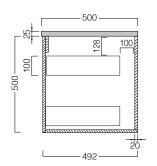

## **TECHNICAL DRAWINGS**

Top

Top Section of Drawer

Front

Side Section

## **NOTES**

When using a hidden bottle trap, we recommend 40551-32. All drawings in millimeters.

Drawing indicates the technical measurement only and is not a reflection of how the unit will look. Sizes approximate.