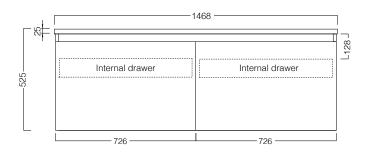

## **TECHNICAL DRAWINGS**

Top

Top Section of Drawer

Front

Side Section

## **NOTES**

When using a hidden bottle trap, we recommend 40551-32. All drawings in millimeters.

Drawing indicates the technical measurement only and is not a reflection of how the unit will look. Sizes approximate.