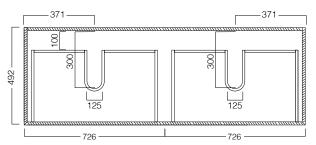

## **TECHNICAL DRAWINGS**

Top

Top Section of Drawer

Front

Side Section

## **NOTES**

When using a hidden bottle trap, we recommend 40551-32. All drawings in millimeters.

Drawing indicates the technical measurement only and is not a reflection of how the unit will look. Sizes approximate.