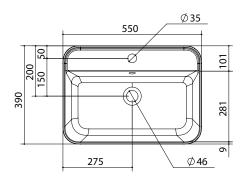

## **BASIN SPECIFICATIONS**

**Product Name** Star

**Product Description** Cherry Pie Matte Inset Basin

Nominal Size 550w x 390d x 143h

**SECTION A-A** 

Bowl Water Volume: 6L to overflow

**Overflow:** Overflow provided. Designed for maximum tap flow rate of 15 litres/minute

**Fixing:** The basin must be sealed to the top with an acetic cured silicone sealant. Epoxy type

sealants must not be used

**Colour:** White matte only

**Dimensions:** All measurements are in millimetres and are +/- 2mm