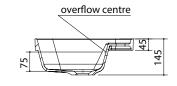

## **BASIN SPECIFICATIONS**

**Product Name** Star

**Product Description** Cherry Pie Matte Inset Basin

Nominal Size 550w x 390d x 143h

**SECTION A-A** 

Bowl Water Volume: 6L to overflow

**Overflow:** Overflow provided. Designed for maximum tap flow rate of 15 litres/minute