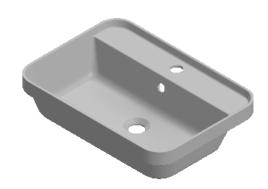

## **BASIN SPECIFICATIONS**

**Product Name** Star

**Product Description** Cherry Pie Matte Inset Basin

Nominal Size 550w x 390d x 143h

**SECTION A-A** 

Bowl Water Volume: 6L to overflow

**Overflow:** Overflow provided. Designed for maximum tap flow rate of 15 litres/minute