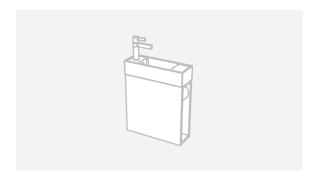

## CABINET SPECIFICATION

Spin - 450 - Wall - LH - 1 Door + toilet roll

Basin range (refer to applicable basin specification)

- Drawings depict cabinet only
- It is important to decide on what height you want your finished top surface from the floor, this will determine where your plumbing will be positioned.
- We suggest that you install your wall hung vanity between 830-950mm high to the finished top surface.
- Plumbing positions are for a standard compact trap.