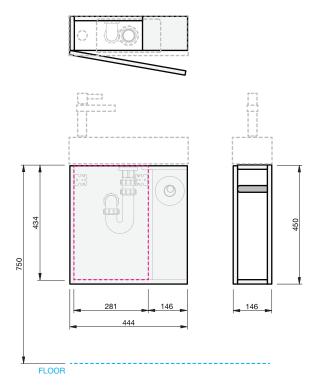

## CABINET SPECIFICATION

Spin - 450 - Wall - LH - 1 Door + toilet roll

Basin range (refer to applicable basin specification)

- Drawings depict cabinet only
- It is important to decide on what height you want your finished top surface from the floor, this will determine where your plumbing will be positioned.
- We suggest that you install your wall hung vanity between 830-950mm high to the finished top surface.
- Plumbing positions are for a standard compact trap.

30 YEARS AQUAEDGE

SOFT

INDICATES PLUMBING -----

INDICATES FLOOR SURFACE -

IMPORTANT NOTE: Throughout this guide, dimensions may vary by  $\pm$  2mm. Please read the installation manual for detailed information on installing the product. St. Michel pursues a policy of continuing improvement in design and manufacturing of its products. The right is therefore reserved to vary specifications without notice. For full installation instructions visit strnichel.co.nz.