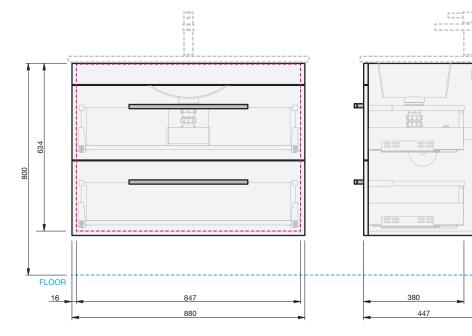

## Basin range (refer to applicable basin specification)

Drawings depict cabinet only

350

- It is important to decide on what height you want your finished top surface from the floor, this will determine where your plumbing will be positioned.
- We suggest that you install your wall hung vanity between 830-950mm high to the finished top surface.
- Plumbing positions are for a standard trap.

INDICATES PLUMBING ------

INDICATES FLOOR SURFACE ----

IMPORTANT NOTE: Throughout this guide, dimensions may vary by  $\pm$  2mm. Please read the installation manual for detailed information on installing the product. St. Michel pursues a policy of continuing improvement in design and manufacturing of its products. The right is therefore reserved to vary specifications without notice. For full installation instructions visit stmichel.co.nz.