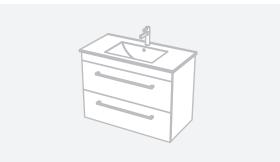

CABINET SPECIFICATION Riva Classic - 900 - Wall - 2 Drawer

## Basin range (refer to applicable basin specification)

Drawings depict cabinet only

350

- It is important to decide on what height you want your finished top surface from the floor, this will determine where your plumbing will be positioned.
- We suggest that you install your wall hung vanity between 830-950mm high to the finished top surface.
- Plumbing positions are for a standard trap.