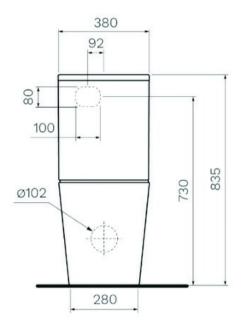

| robertson® | BATHWARE |
|------------|----------|
|------------|----------|

| ATTER<br>ATTER        | 4 Star WELS rating<br>(Toilets)  | Allows for a 4.5 litre large flush and a 3 litre half flush                                                                                                          |
|-----------------------|----------------------------------|----------------------------------------------------------------------------------------------------------------------------------------------------------------------|
| Ī                     | VC Allowance                     | Please give an allowance of 10mm (-/+) for all Vitreous<br>China toilet dimensions.                                                                                  |
| U                     | Side Projection<br>Rimless Flush | Maximum cleaning of bowl whilst preventing water splash                                                                                                              |
| $\longleftrightarrow$ | Set Out: S Pan                   | 50-160mm                                                                                                                                                             |
| 1                     | Set Out: P Pan                   | 185mm                                                                                                                                                                |
| GEBERIT               | Geberit                          | Includes Geberit Valve, Quality you can trust.                                                                                                                       |
| Ø                     | Soft Close Seat                  | The Soft Close automatic closure system finally puts an end to noisy closing WC seats. Just a fingertip touch and the lid closes all by itself, gently and silently. |
| Ì                     | Anti Bacterial Finish            | Pre-built with an antibacterial glaze that effectively Kills<br>99% of bacteria.                                                                                     |
| O<br>↑                | Water Inlet                      | Top Water Inlet                                                                                                                                                      |
| ŏ                     | Water Inlet                      | Bottom Water Inlet                                                                                                                                                   |