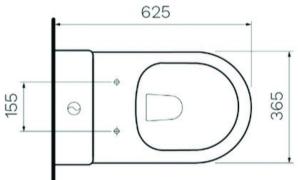

| robertson® | BATHWARE |
|------------|----------|
|------------|----------|

| ATTER<br>ATTER        | 4 Star WELS rating<br>(Toilets)  | Allows for a 4.5 litre large flush and a 3 litre half flush                                                                                                          |
|-----------------------|----------------------------------|----------------------------------------------------------------------------------------------------------------------------------------------------------------------|
| Ī                     | VC Allowance                     | Please give an allowance of 10mm (-/+) for all Vitreous<br>China toilet dimensions.                                                                                  |
| U                     | Side Projection<br>Rimless Flush | Maximum cleaning of bowl whilst preventing water splash                                                                                                              |
| $\longleftrightarrow$ | Set Out: S Pan                   | 50-160mm                                                                                                                                                             |
| 1                     | Set Out: P Pan                   | 185mm                                                                                                                                                                |
| GEBERIT               | Geberit                          | Includes Geberit Valve, Quality you can trust.                                                                                                                       |
| Ø                     | Soft Close Seat                  | The Soft Close automatic closure system finally puts an end to noisy closing WC seats. Just a fingertip touch and the lid closes all by itself, gently and silently. |
| Ì                     | Anti Bacterial Finish            | Pre-built with an antibacterial glaze that effectively Kills<br>99% of bacteria.                                                                                     |
| O<br>↑                | Water Inlet                      | Top Water Inlet                                                                                                                                                      |
| ŏ                     | Water Inlet                      | Bottom Water Inlet                                                                                                                                                   |