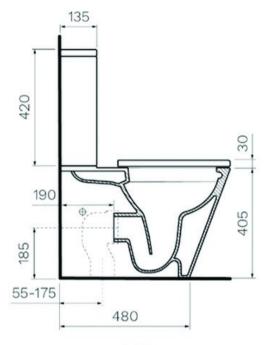

| robertson® | BATHWARE |
|------------|----------|
|------------|----------|

| ATTER<br>ATTER        | 4 Star WELS rating<br>(Toilets)  | Allows for a 4.5 litre large flush and a 3 litre half flush                                                                                                          |
|-----------------------|----------------------------------|----------------------------------------------------------------------------------------------------------------------------------------------------------------------|
| Ī                     | VC Allowance                     | Please give an allowance of 10mm (-/+) for all Vitreous<br>China toilet dimensions.                                                                                  |
| U                     | Side Projection<br>Rimless Flush | Maximum cleaning of bowl whilst preventing water splash                                                                                                              |
| $\longleftrightarrow$ | Set Out: S Pan                   | 50-160mm                                                                                                                                                             |
| 1                     | Set Out: P Pan                   | 185mm                                                                                                                                                                |
| GEBERIT               | Geberit                          | Includes Geberit Valve, Quality you can trust.                                                                                                                       |
| Ø                     | Soft Close Seat                  | The Soft Close automatic closure system finally puts an end to noisy closing WC seats. Just a fingertip touch and the lid closes all by itself, gently and silently. |
| Ì                     | Anti Bacterial Finish            | Pre-built with an antibacterial glaze that effectively Kills<br>99% of bacteria.                                                                                     |
| O<br>↑                | Water Inlet                      | Top Water Inlet                                                                                                                                                      |
| ŏ                     | Water Inlet                      | Bottom Water Inlet                                                                                                                                                   |