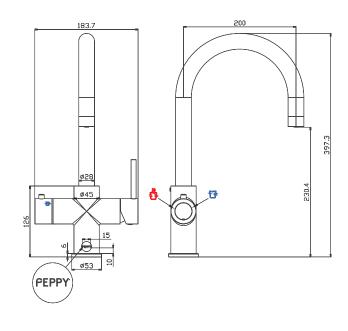

Non pressurised system (open vent design) with safety handle. Means no grates are needed on cabinet doors as gases vent through the outlet. RCM Certificate for electrical compliance. Digital display.

Product dimension 195mm x 175mm x 288mm.