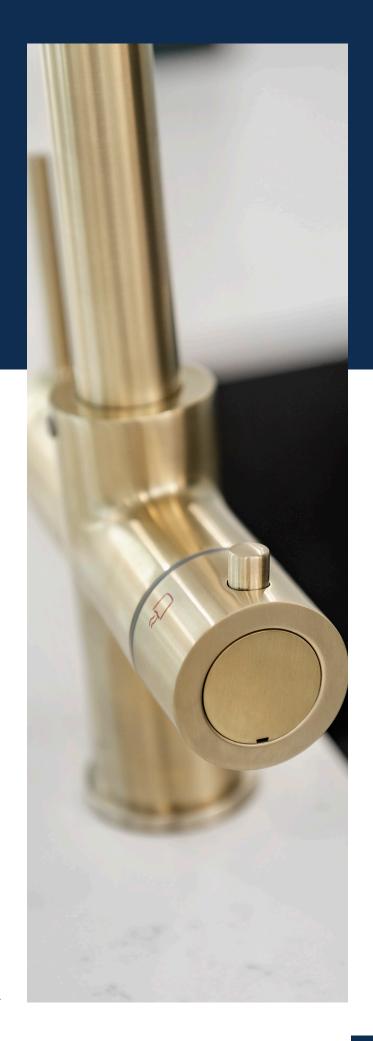

#### **Colour Finishes**

Peppy Taps offer a choice of 5 high quality colour finishes in Chrome of durable PVD finish.

This makes it easy to incorporate a Peppy Tap in the colour palette of your interior design

Chrome

Brushed Nickel

Matte Black

Brushed Brass Gold Gunmetal Grey