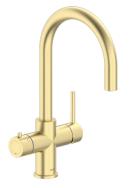

Chrome

Brushed Nickel

Matte Black

Brushed Brass Gold Gunmetal Grey

#### **Colour Finishes**

Peppy Taps offer a choice of 5 high quality colour finishes in Chrome of durable PVD finish.

This makes it easy to incorporate a Peppy Tap in the colour palette of your interior design