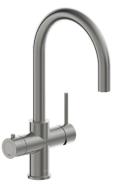

Chrome

Brushed Nickel

Matte Black

Brushed Brass Gold Gunmetal Grey

#### **Colour Finishes**

Peppy Taps offer a choice of 5 high quality colour finishes in Chrome of durable PVD finish.

This makes it easy to incorporate a Peppy Tap in the colour palette of your interior design