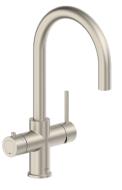

Chrome

Brushed Nickel

Matte Black

Brushed Brass Gold Gunmetal Grey

#### **Colour Finishes**

Peppy Taps offer a choice of 5 high quality colour finishes in Chrome of durable PVD finish.

This makes it easy to incorporate a Peppy Tap in the colour palette of your interior design