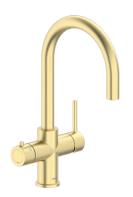

Chrome

Brushed Nickel

Matte Black

Brushed Brass Gold Gunmetal Grey

#### **Colour Finishes**

Peppy Taps offer a choice of 5 high quality colour finishes in Chrome of durable PVD finish.

This makes it easy to incorporate a Peppy Tap in the colour palette of your interior design