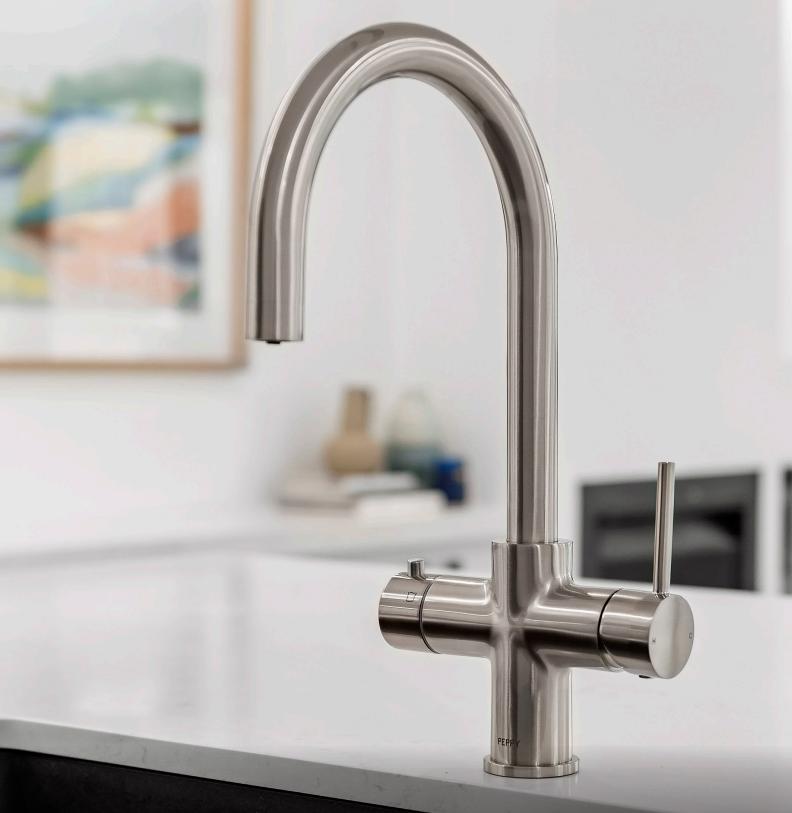

# **PEPPY TAPS**There in an instant

4 in 1 instant hot water taps with chilled and filtered water bringing convenience and style to any kitchen

## The benefits of **PEPPY TAPS**

- Peppy Taps is an Australian company whose founder have extensive experience in the Australian plumbing market. After comprehensive product development and testing Peppy Taps launch a range of instant hot water taps that combine convenience and style in one tap
- One tap that replaces not just the kettle but traditional kitchen taps too. Less clutter in the kitchen and only one hole to drill in your benchtop for easier installation. Ideal for a minimalist modern kitchen or where there is limited worktop space. Perfect at home or in the workplace dining/lunchroom
- The 4 in 1 functionality of a Peppy Tap means that it is the only tap needed in the kitchen and it will provide four functions to make it quicker and easier to get on with the multiple demands placed on todays modern kitchen
- The Peppy Tap's stylish design will make it an elegant centrepiece for the kitchen elevating the overall design of the kitchen
- 5 Colour options ensures the Peppy Tap can be incorporated into any kitchen design and proudly take its place within the overall interior design
- A Peppy Tap will save time. You can instantly pour boiling water directly from the tap. The annoying wait for the kettle to boil, or boiling a saucepan on the hob is a thing of the past. A Peppy Tap helps you get on with your day.
- Workplace efficient: save time and improve both staff wellbeing and productivity with instantly available hot (and chilled\*) water
- A Peppy Tap will reduce your water waste & save electricity because you will heat and pour only the quantity of water that you need, rather than over or under-filling a kettle. Always pouring the required amount of water means instant hot water taps are a more environmentally sustainable option while also helping you save more energy than using a traditional kettle.
- A calcium and carbon antibacterial filter will improve the water purity, removing lead from water

**Functions** 

- 1 Filtered Boiling Water (to 98° Celsius)
- 2 Filtered ambient
- 3 Hot Mains
- 4 Cold Mains

There is an important benefit having the filter water function operate separately from hot and cold tap water functions. This feature does not reduce the water pressure for hot and cold water and does not increase the frequency of replacing filters by supplying filtered water when not required.

#### **Functions**

- 1 Filtered Boiling Water (to 98° Celsius)
- 2 Filtered Chilled
- 3 Hot Mains
- 4 Cold Mains