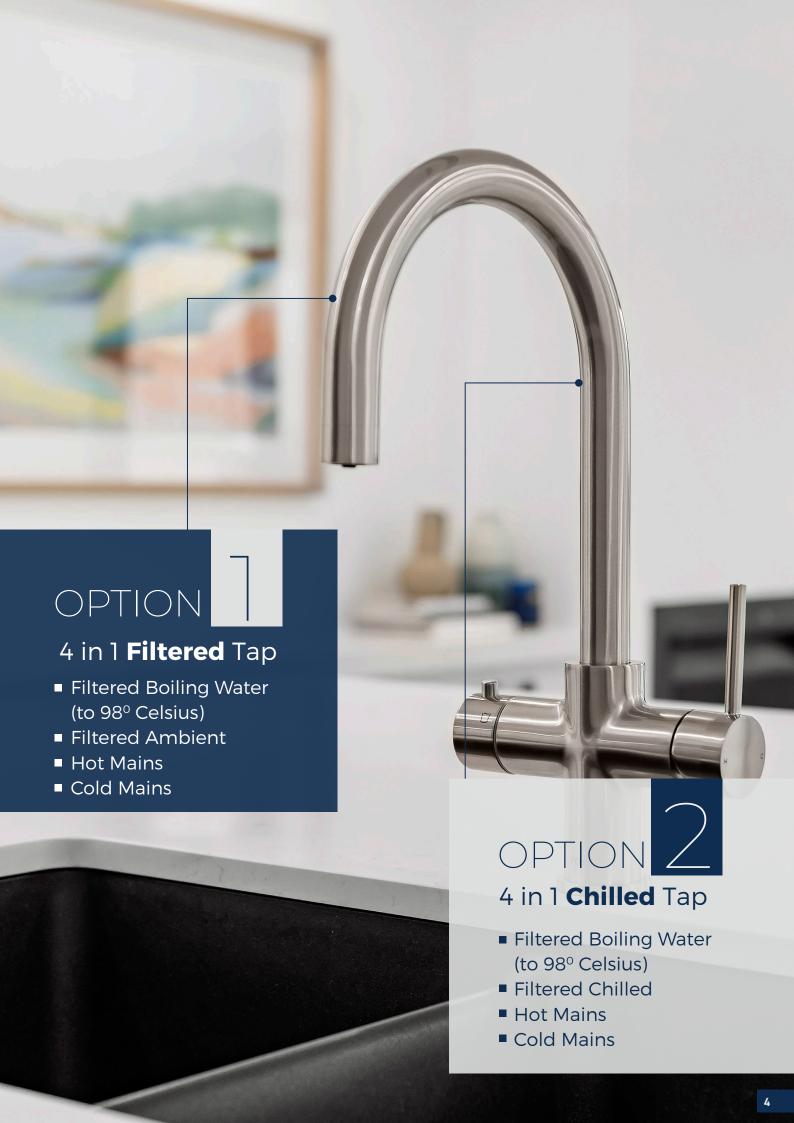

## Filtered Water 4 in 1 tap

The Peppy filtered water tap offers the benefit of instant hot water and filtered water ensuring the convenience of instant near boiling water with the taste and health benefits of filtered water

**Functions** 

- 1 Filtered Boiling Water (to 98° Celsius)
- 2 Filtered ambient
- 3 Hot Mains
- 4 Cold Mains

There is an important benefit having the filter water function operate separately from hot and cold tap water functions. This feature does not reduce the water pressure for hot and cold water and does not increase the frequency of replacing filters by supplying filtered water when not required.

### Chilled Water 4 in 1 tap

The Peppy chilled water tap redefines the kitchen, offering the ultimate in functionality with instant hot water and filtered chilled water ensuring the convenience and versatility of instant near boiling water and the pure tasting and refreshing chilled water.

#### **Functions**

- 1 Filtered Boiling Water (to 98° Celsius)
- 2 Filtered Chilled
- 3 Hot Mains
- 4 Cold Mains