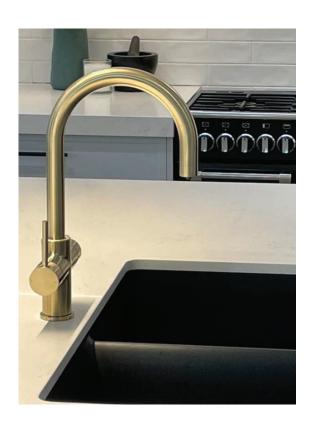

# **PEPPY TAPS**There in an instant

4 in 1 instant hot water taps with chilled and filtered water bringing convenience and style to any kitchen

A Peppy tap makes life around the kitchen that extra bit easier.

A Peppy Tap will become a versatile family favourite