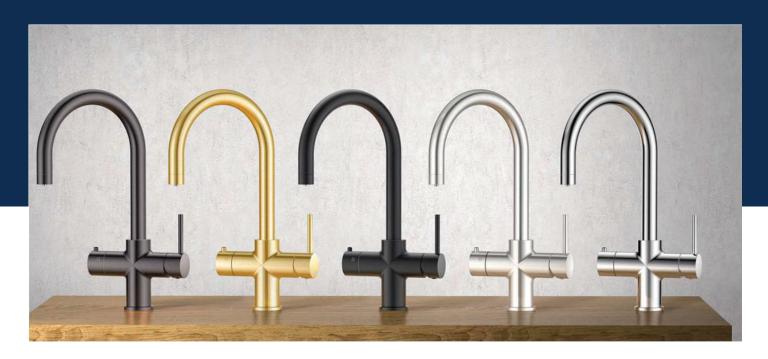

Chrome

Brushed Nickel

Matte Black

Brushed Brass Gold Gunmetal Grey

#### **Colour Finishes**

Peppy Taps offer a choice of 5 high quality colour finishes in Chrome of durable PVD finish.

This makes it easy to incorporate a Peppy Tap in the colour palette of your interior design