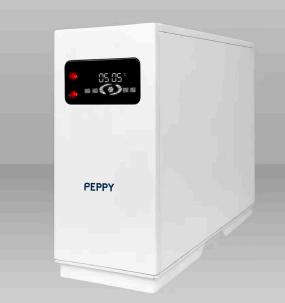

### **Water Chiller**

Preset temperatures are in 1 degree increments between 4 to 14 degrees.

Refrigerant R600A, non Ozone depleting. RCM Certification Digital display.

Product dimension 356mm x 139mm x 290mm.