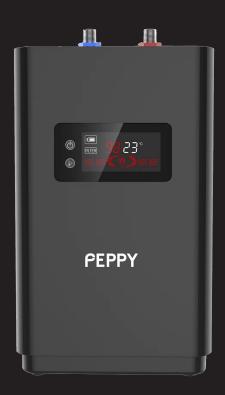

## **Boiler Control Centre**

7 preset temperature settings 75, 85, 90, 95, 96, 97 and 98 degrees celcius. Thermostat is accurate to 0.5 degrees.

2.4L stainless steel tank that can deliver 1.8L of water at specified temperature. Initial heating time is 7-8 minutes from ambient. Reheating time 2 - 3 mins.

Non pressurised system (open vent design) with safety handle. Means no grates are needed on cabinet doors as gases vent through the outlet. RCM Certificate for electrical compliance. Digital display.

Product dimension 195mm x 175mm x 288mm.