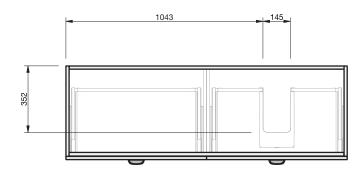

## **CABINET SPECIFICATION**

London - 1500 - Wall - Right - 2 Drawer

## Basin range (refer to applicable basin specification)

- Drawings depict cabinet only
- It is important to decide on what height you want your finished top surface from the floor, this will determine where your plumbing will be positioned.
- We suggest that you install your wall hung vanity between 830-950mm high to the finished top surface.
- Waste outlet positioned for standard trap and pop up basin waste
- Onda Storage Type B supplied with vanity