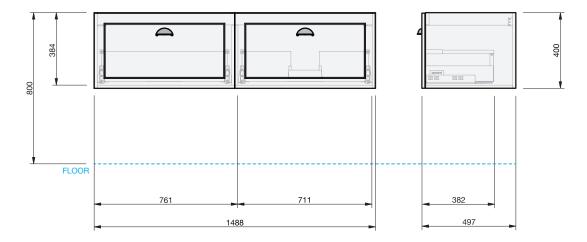

## **CABINET SPECIFICATION**

London - 1500 - Wall - Right - 2 Drawer

## Basin range (refer to applicable basin specification)

- Drawings depict cabinet only
- It is important to decide on what height you want your finished top surface from the floor, this will determine where your plumbing will be positioned.
- We suggest that you install your wall hung vanity between 830-950mm high to the finished top surface.
- Waste outlet positioned for standard trap and pop up basin waste
- Onda Storage Type B supplied with vanity

STORAGE

INDICATES PLUMBING

## INDICATES FLOOR SURFACE -

IMPORTANT NOTE: Throughout this guide, dimensions may vary by  $\pm$  2mm. Please read the installation manual for detailed information on installing the product. St Michel pursues a policy of continuing improvement in design and manufacturing of its products. The right is therefore reserved to vary specifications without notice. For full installation instructions visit stmichel.co.nz.