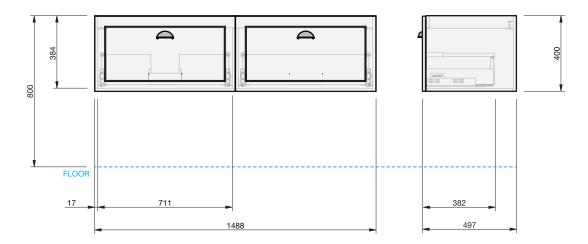

## Basin range (refer to applicable basin specification)

- Drawings depict cabinet only
- It is important to decide on what height you want your finished top surface from the floor, this will determine where your plumbing will be positioned.
- We suggest that you install your wall hung vanity between 830-950mm high to the finished top surface.
- Waste outlet positioned for standard trap and pop up basin waste
- Onda Storage Type B supplied with vanity

## INDICATES FLOOR SURFACE -

IMPORTANT NOTE: Throughout this guide, dimensions may vary by  $\pm$  2mm. Please read the installation manual for detailed information on installing the product. St Michel pursues a policy of continuing improvement in design and manufacturing of its products. The right is therefore reserved to vary specifications without notice. For full installation instructions visit stmichel.co.nz.