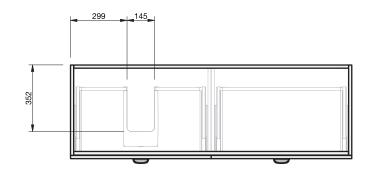

## Basin range (refer to applicable basin specification)

- Drawings depict cabinet only
- It is important to decide on what height you want your finished top surface from the floor, this will determine where your plumbing will be positioned.
- We suggest that you install your wall hung vanity between 830-950mm high to the finished top surface.
- Waste outlet positioned for standard trap and pop up basin waste
- Onda Storage Type B supplied with vanity

INDICATES PLUMBING

## INDICATES FLOOR SURFACE -

IMPORTANT NOTE: Throughout this guide, dimensions may vary by  $\pm$  2mm. Please read the installation manual for detailed information on installing the product. St Michel pursues a policy of continuing improvement in design and manufacturing of its products. The right is therefore reserved to vary specifications without notice. For full installation instructions visit stmichel.co.nz.