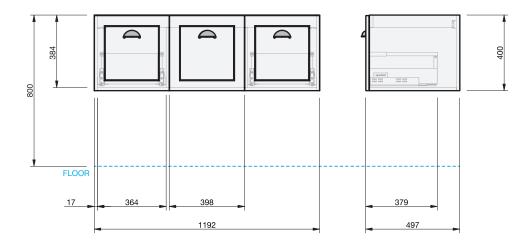

## **CABINET SPECIFICATION**

London - 1200 - Wall - 1 Door 2 Drawer

## Basin range (refer to applicable basin specification)

- Drawings depict cabinet only
- It is important to decide on what height you want your finished top surface from the floor, this will determine where your plumbing will be positioned.
- We suggest that you install your wall hung vanity between 830-950mm high to the finished top surface.
- Waste outlet positioned for standard trap and pop up basin waste
- Onda Storage Type B supplied with vanity

## INDICATES PLUMBING

INDICATES FLOOR SURFACE -

IMPORTANT NOTE: Throughout this guide, dimensions may vary by  $\pm$  2mm. Please read the installation manual for detailed information on installing the product. St Michel pursues a policy of continuing improvement in design and manufacturing of its products. The right is therefore reserved to vary specifications without notice. For full installation instructions visit stmichel.co.nz.