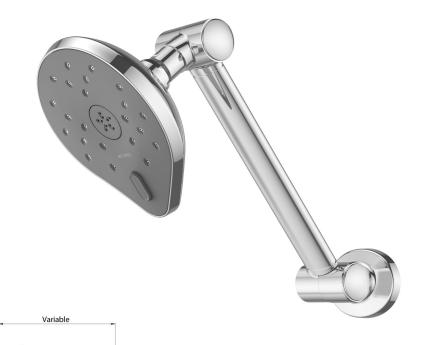

CONSTRUCTION: Brass arm

CLASSIFICATION: Suitable for all pressure systems

INLET CONNECTIONS: 1/2 "BSP Female WORKING PRESSURE: 35 - 500kPa

OPERATING TEMPERATURE: 5 °C - 70 °C

WATERFLOW RATE: 9.0 l/pm

- Two function wall shower with Satinjet® spray and massage spray
- Large 135mm diameter for wide coverage
- · Easy clean coating on faceplate
- · Stylish and durable, height adjustable, hi rise arm that will never droop or leak
- Easy positioning with just one hand, no tightening required
- Easy operation spray function selector switch on faceplate
- Use of pressure limiting valve is recommended if supply exceeds 500 kPa
- 3 star WELS rated on mains pressure (9.0 l/m) 12.0 l/pm option also supplied
- \* 3 star WELS rated on low pressure (5.0 l/m)

KHHRCPGR Graphite

http://www.methven.com/nz/koha-satinjet-hi-rise-shower