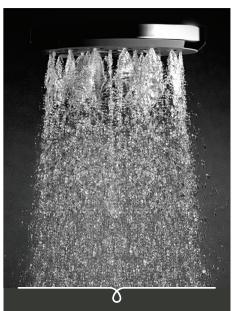

## METHVEN Satinjet°

Satinjet°

KOHA HI RISE SHOWER MKII

Satinjet®. The unmistakable feeling of 300,000 droplets per second.

Unlike conventional showers, Satinjet uses unique twin-jet technology to create optimum water droplet size and pressure, with over 300,000 droplets per second providing greater warmth and coverage. The result is an immersive, full-body experience.