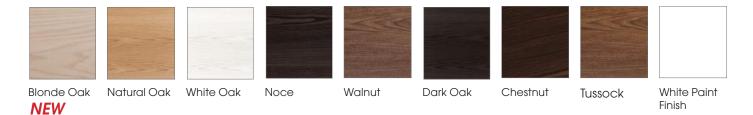

#### **Product Feature**

- + Paint The paint used on our products is polyurethane or UV based. It is five times harder and more durable than lacquer finishes. Hundreds of gloss colour options available.
- Timber finishes Our timber finishes are available in Dark Oak, Natural Oak, White Oak, Walnut, Noce, Chestnut and Tussock. Being 100% natural products, each will have variations in grain and colour. All come stained and sealed with a protective UV finish. Gloss option is available for most veneers.

#### Vanity Finishes