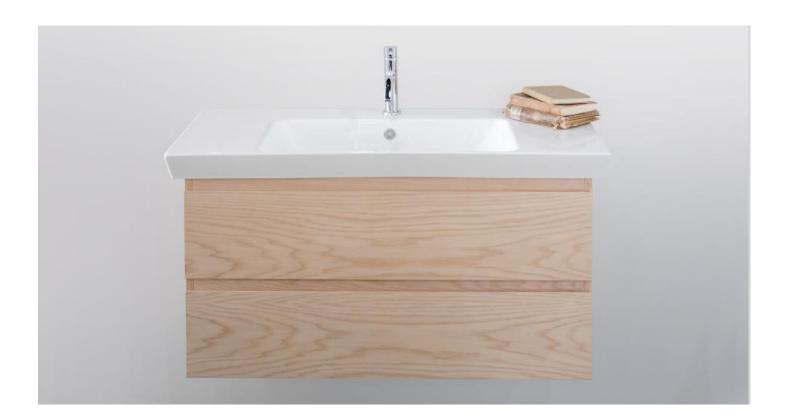

# DOUBLE DRAWER EDGE. EG910D2/EG910D2T

## **Michel César**

905.mm

**DOUBLE DRAWER** 

EDGE. EG910D2/EG910D2T 2 Drawers, White/Timber

Note: Drawing indicate the technical measurement only and is not a reflection of how the unit will look.