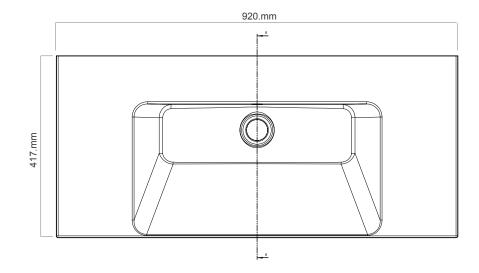

## **Michel César**

905.mm

**DOUBLE DRAWER** 

EDGE. EG910D2/EG910D2T 2 Drawers, White/Timber

Note: Drawing indicate the technical measurement only and is not a reflection of how the unit will look.