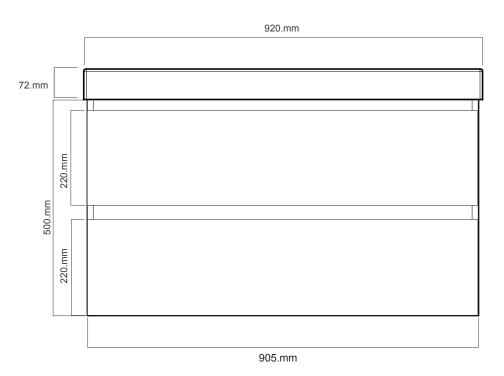

## **Michel César**

905.mm

**DOUBLE DRAWER** 

EDGE. EG910D2/EG910D2T 2 Drawers, White/Timber

Note: Drawing indicate the technical measurement only and is not a reflection of how the unit will look.