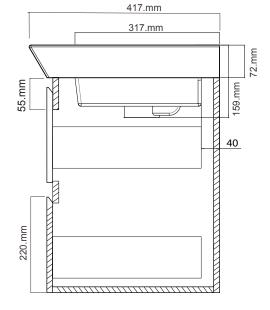

## **Michel César**

905.mm

**DOUBLE DRAWER** 

EDGE. EG910D2/EG910D2T 2 Drawers, White/Timber

Note: Drawing indicate the technical measurement only and is not a reflection of how the unit will look.