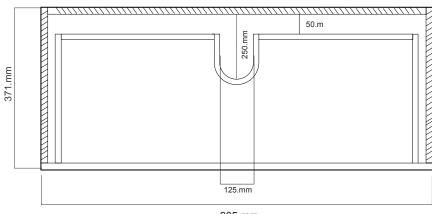

## **Michel César**

905.mm

**DOUBLE DRAWER** 

EDGE. EG910D2/EG910D2T 2 Drawers, White/Timber

Note: Drawing indicate the technical measurement only and is not a reflection of how the unit will look.