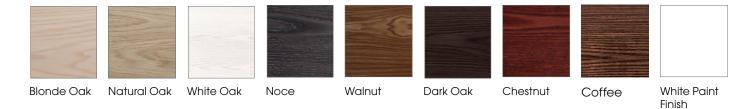

### **Product Feature**

- + Paint The paint used on our products is polyurethane or UV based. It is five times harder and more durable than lacquer finishes. Hundreds of gloss colour options available.
- + Timber finishes Our timber finishes are available in Dark Oak, Natural Oak, White Oak, Walnut, Noce, Chestnut and Tussock. Being 100% natural products, each will have variations in grain and colour. All come stained and sealed with a protective UV finish. Gloss option is available for most veneers.

### Vanity Finishes