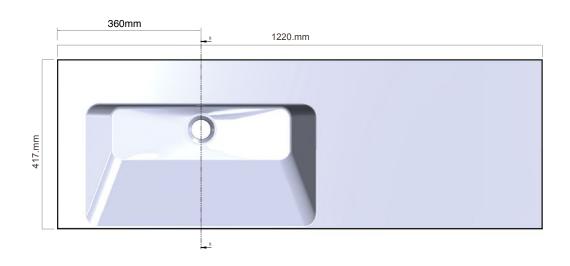

# EDGE.

EG120D2LH/EG120D2TLH 2 Drawers, White/Timber

Note: Drawing indicate the technical measurement only and is not a reflection of how the unit will look.