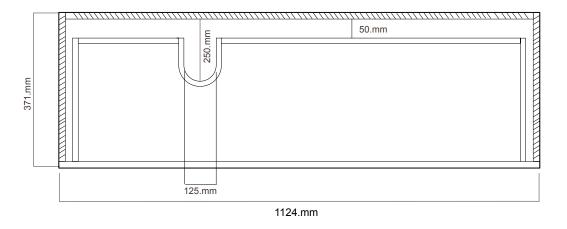

# EDGE.

EG120D2LH/EG120D2TLH 2 Drawers, White/Timber

Note: Drawing indicate the technical measurement only and is not a reflection of how the unit will look.