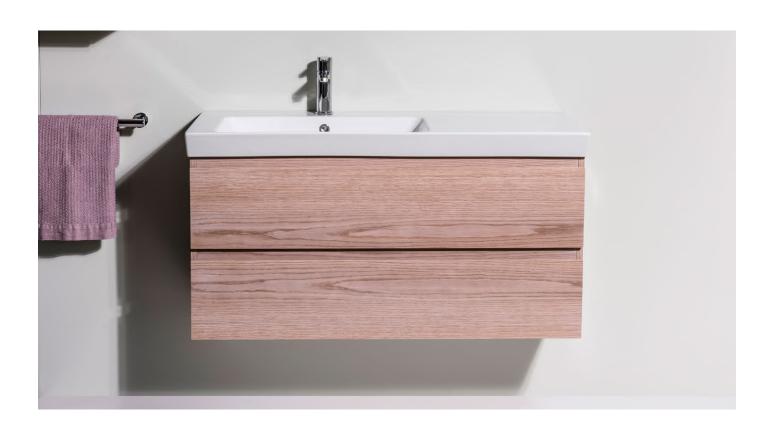

## Michel César

**DOUBLE DRAWER** 

# EDGE.

EG120D2LH/EG120D2TLH 2 Drawers, White/Timber

Note: Drawing indicate the technical measurement only and is not a reflection of how the unit will look.