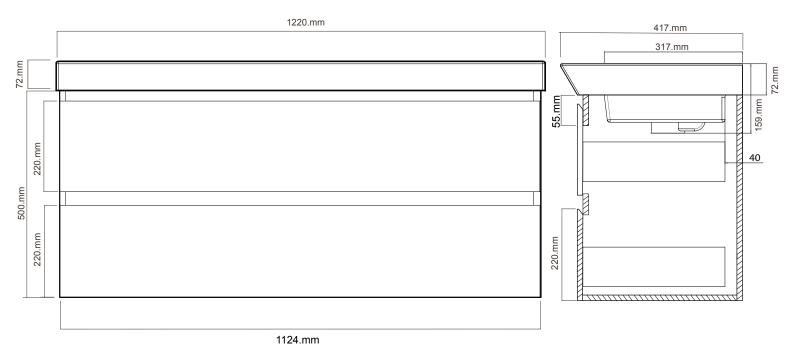

# EDGE.

EG120D2LH/EG120D2TLH 2 Drawers, White/Timber

Note: Drawing indicate the technical measurement only and is not a reflection of how the unit will look.