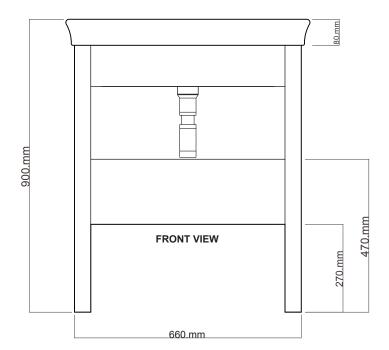

## 750 radius corner basin, Floor Standing, 1 drawer, 1 open shelf

- + Dimensions W 750mm H 900mm D 550mm
- + Paint The paint used on our products is polyurethane or UV based. It is five times harder and more durable than lacauer finishes. Hundreds of colour matches available.
- + Timber finishes Our timber finishes are available Dark Oak, Natural Oak, White Oak, Walnut, Noce, Chestnut and Tussock. Being 100% natural products, each will have variations in grain and colour. All come stained and sealed with a protective UV finish.
- + A bottle trap must be used to avoid drawers. We recommend 40551-32 bottle trap.