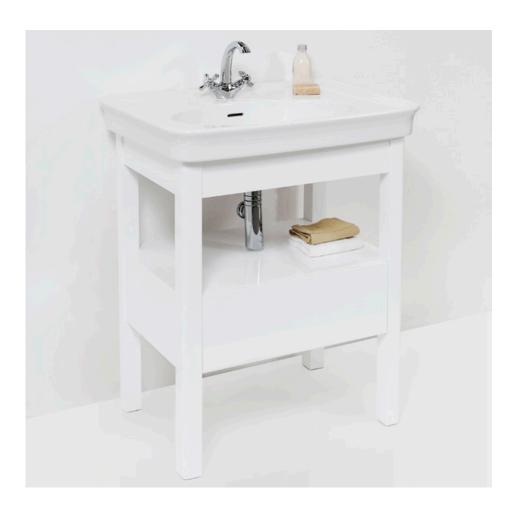

## 750 radius corner basin, Floor Standing, 1 drawer, 1 open shelf

- + Dimensions W 750mm H 900mm D 550mm
- + Paint The paint used on our products is polyurethane or UV based. It is five times harder and more durable than lacauer finishes. Hundreds of colour matches available.
- + Timber finishes Our timber finishes are available Dark Oak, Natural Oak, White Oak, Walnut, Noce, Chestnut and Tussock. Being 100% natural products, each will have variations in grain and colour. All come stained and sealed with a protective UV finish.
- + A bottle trap must be used to avoid drawers. We recommend 40551-32 bottle trap.

## **DOLCE VITA**

Code: DV75

Description: Dolce Vita Floor 750 Radius Corner. 1 Drawer, 1 Open Shelf. White.