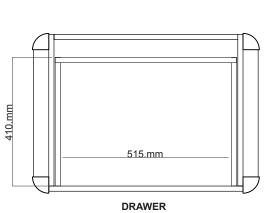

## 750 radius corner basin, Floor Standing, 1 drawer, 1 open shelf

- + Dimensions W 750mm H 900mm D 550mm
- + Paint The paint used on our products is polyurethane or UV based. It is five times harder and more durable than lacauer finishes. Hundreds of colour matches available.
- + Timber finishes Our timber finishes are available Dark Oak, Natural Oak, White Oak, Walnut, Noce, Chestnut and Tussock. Being 100% natural products, each will have variations in grain and colour. All come stained and sealed with a protective UV finish.
- + A bottle trap must be used to avoid drawers. We recommend 40551-32 bottle trap.