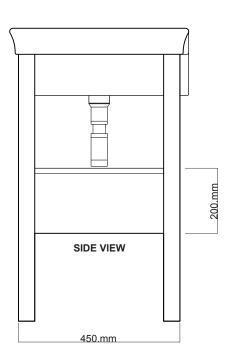

## 750 radius corner basin, Floor Standing, 1 drawer, 1 open shelf

- + Dimensions W 750mm H 900mm D 550mm
- + Paint The paint used on our products is polyurethane or UV based. It is five times harder and more durable than lacauer finishes. Hundreds of colour matches available.
- + Timber finishes Our timber finishes are available Dark Oak, Natural Oak, White Oak, Walnut, Noce, Chestnut and Tussock. Being 100% natural products, each will have variations in grain and colour. All come stained and sealed with a protective UV finish.
- + A bottle trap must be used to avoid drawers. We recommend 40551-32 bottle trap.