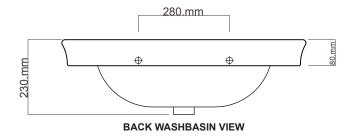

## **DV75 & DV75T DOLCE VITA.**





## 750 radius corner basin, Floor Standing, 1 drawer, 1 open shelf

- + Dimensions W 750mm H 900mm D 550mm
- + Paint The paint used on our products is polyurethane or UV based. It is five times harder and more durable than lacauer finishes. Hundreds of colour matches available.
- + Timber finishes Our timber finishes are available Dark Oak, Natural Oak, White Oak, Walnut, Noce, Chestnut and Tussock. Being 100% natural products, each will have variations in grain and colour. All come stained and sealed with a protective UV finish.
- + A bottle trap must be used to avoid drawers. We recommend 40551-32 bottle trap.

## **Finishes**

















Dark Oak

Natural Oak

White Oak

Noce

Walnut

Chestnut

Tussock

White Paint Finish







TOP WASHBASIN VIEW







## **DOLCE VITA**

Code: DV75

Description: Dolce Vita Floor 750 Radius Corner. 1 Drawer, 1 Open Shelf. White.