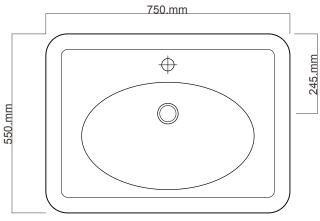

## 750 radius corner basin, Floor Standing, 1 drawer, 1 open shelf

- + Dimensions W 750mm H 900mm D 550mm
- + Paint The paint used on our products is polyurethane or UV based. It is five times harder and more durable than lacauer finishes. Hundreds of colour matches available.
- + Timber finishes Our timber finishes are available Dark Oak, Natural Oak, White Oak, Walnut, Noce, Chestnut and Tussock. Being 100% natural products, each will have variations in grain and colour. All come stained and sealed with a protective UV finish.
- + A bottle trap must be used to avoid drawers. We recommend 40551-32 bottle trap.