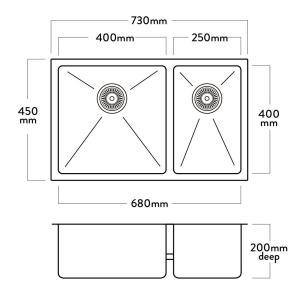

| SPECIFICATIONS                                 | FEATURES                                |
|------------------------------------------------|-----------------------------------------|
| Code: DV201R                                   | 15mm Corner Radius                      |
| Type: Bowl & 1/2, small bowl on right          | Hand fabricated                         |
| Cabinet Size: 740mm                            | 15 I/min overflow capacity              |
| Dimensions: 730 x 450 x 200mm                  | Sound deadening pads all sides & bottom |
| Bowl Size: 400 x 400 x 200 + 250 x 400 x 200mm | 90mm basket waste                       |
| Material: 1.2mm, 304 Grade                     | Insulated                               |
| Finish: Satin                                  |                                         |
|                                                |                                         |