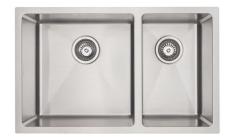

## **DV201R** MERCER DV SERIES BRISTOL BOWL & 1/2

A sleek, stylish, tight radius sink. The linear shape of the DV series reflects modern design trends and is manufactured to the highest quality standards. The Mercer Bristol DV201R Stainless Steel Bowl & 1/2 is made from durable 1.2mm, 304 grade stainless steel providing a stable and hygienic surface.

| SPECIFICATIONS                                 | FEATURES                                |
|------------------------------------------------|-----------------------------------------|
| Code: DV201R                                   | 15mm Corner Radius                      |
| Type: Bowl & 1/2, small bowl on right          | Hand fabricated                         |
| Cabinet Size: 740mm                            | 15 I/min overflow capacity              |
| Dimensions: 730 x 450 x 200mm                  | Sound deadening pads all sides & bottom |
| Bowl Size: 400 x 400 x 200 + 250 x 400 x 200mm | 90mm basket waste                       |
| Material: 1.2mm, 304 Grade                     | Insulated                               |
| Finish: Satin                                  |                                         |
|                                                |                                         |