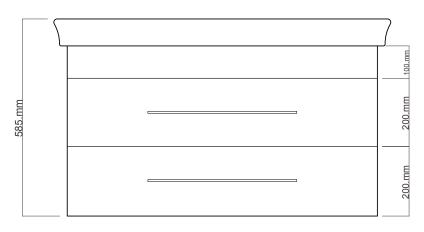

## 1000 radius corner basin, wall hung, 2 drawer

- + Dimensions W 1000mm H 585mm D 550mm
- + Paint The paint used on our products is polyurethane or UV based. It is five times harder and more durable than lacquer finishes. Hundreds of colour matches available.
- + Timber finishes Our timber finishes are available Dark Oak, Natural Oak, White Oak, Walnut, Noce, Chestnut and Tussock. Being 100% natural products, each will have variations in grain and colour. All come stained and sealed with a protective UV finish.

White Paint Finish

TOP WASHBASIN VIEW

FRONT VIEW

SIDE WASHBASIN VIEW