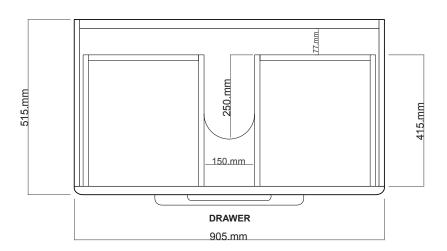

## 1000 radius corner basin, wall hung, 2 drawer

- + Dimensions W 1000mm H 585mm D 550mm
- + Paint The paint used on our products is polyurethane or UV based. It is five times harder and more durable than lacquer finishes. Hundreds of colour matches available.
- + Timber finishes Our timber finishes are available Dark Oak, Natural Oak, White Oak, Walnut, Noce, Chestnut and Tussock. Being 100% natural products, each will have variations in grain and colour. All come stained and sealed with a protective UV finish.

White Paint Finish

TOP WASHBASIN VIEW

FRONT VIEW

SIDE WASHBASIN VIEW