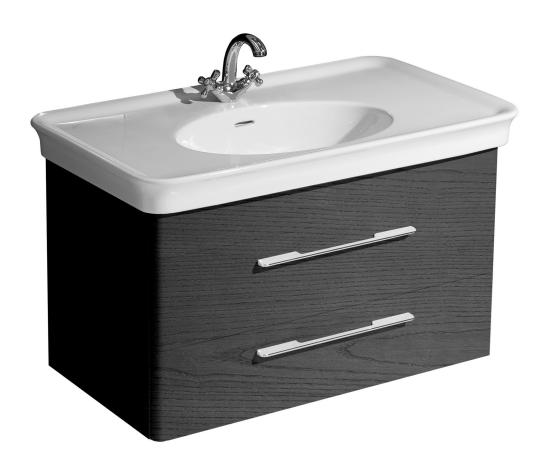

## DV100WH & DV100WHT DOLCE VITA.

## 1000 radius corner basin, wall hung, 2 drawer

- + Dimensions W 1000mm H 585mm D 550mm
- + Paint The paint used on our products is polyurethane or UV based. It is five times harder and more durable than lacquer finishes. Hundreds of colour matches available.
- + Timber finishes Our timber finishes are available Dark Oak, Natural Oak, White Oak, Walnut, Noce, Chestnut and Tussock. Being 100% natural products, each will have variations in grain and colour. All come stained and sealed with a protective UV finish.

## **DOLCE VITA**

Code: DV100WH

Description: Dolce Vita Wall
Hung 1000 Radius
Corner, 2 Drawer.
White.