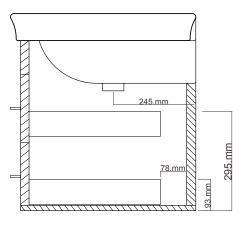

## 1000 radius corner basin, wall hung, 2 drawer

- + Dimensions W 1000mm H 585mm D 550mm
- + Paint The paint used on our products is polyurethane or UV based. It is five times harder and more durable than lacquer finishes. Hundreds of colour matches available.
- + Timber finishes Our timber finishes are available Dark Oak, Natural Oak, White Oak, Walnut, Noce, Chestnut and Tussock. Being 100% natural products, each will have variations in grain and colour. All come stained and sealed with a protective UV finish.

White Paint Finish

TOP WASHBASIN VIEW

FRONT VIEW

SIDE WASHBASIN VIEW

## **DOLCE VITA**

Code: DV100WH

Description: Dolce Vita Wall
Hung 1000 Radius
Corner, 2 Drawer.
White.