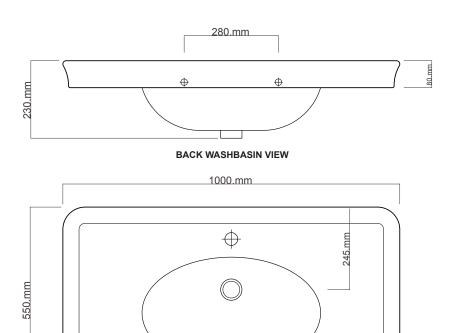

## 1000 radius corner basin, wall hung, 2 drawer

- + Dimensions W 1000mm H 585mm D 550mm
- + Paint The paint used on our products is polyurethane or UV based. It is five times harder and more durable than lacquer finishes. Hundreds of colour matches available.
- + Timber finishes Our timber finishes are available Dark Oak, Natural Oak, White Oak, Walnut, Noce, Chestnut and Tussock. Being 100% natural products, each will have variations in grain and colour. All come stained and sealed with a protective UV finish.

White Paint Finish

TOP WASHBASIN VIEW

FRONT VIEW

SIDE WASHBASIN VIEW