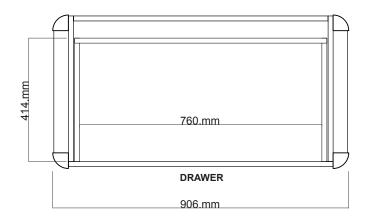

## 1000 radius corner basin, Floor Standing, 1 drawer, 1 open shelf

- + Dimensions W 1000mm H 900mm D 550mm
- + Paint The paint used on our products is polyurethane or UV based. It is five times harder and more durable than lacquer finishes. Hundreds of colour matches available.
- + Timber finishes Our timber finishes are available Dark Oak, Natural Oak, White Oak, Walnut, Noce, Chestnut and Tussock. Being 100% natural products, each will have variations in grain and colour. All come stained and sealed with a protective UV finish.
- + A bottle trap must be used to avoid drawers. We recommend 40551-32 bottle trap.