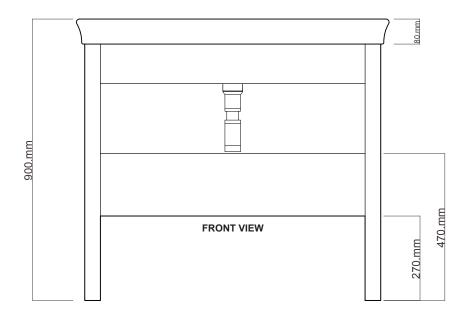

## 1000 radius corner basin, Floor Standing, 1 drawer, 1 open shelf

- + Dimensions W 1000mm H 900mm D 550mm
- + Paint The paint used on our products is polyurethane or UV based. It is five times harder and more durable than lacquer finishes. Hundreds of colour matches available.
- + Timber finishes Our timber finishes are available Dark Oak, Natural Oak, White Oak, Walnut, Noce, Chestnut and Tussock. Being 100% natural products, each will have variations in grain and colour. All come stained and sealed with a protective UV finish.
- + A bottle trap must be used to avoid drawers. We recommend 40551-32 bottle trap.