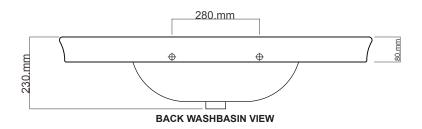

## 1000 radius corner basin, Floor Standing, 1 drawer, 1 open shelf

- + Dimensions W 1000mm H 900mm D 550mm
- + Paint The paint used on our products is polyurethane or UV based. It is five times harder and more durable than lacquer finishes. Hundreds of colour matches available.
- + Timber finishes Our timber finishes are available Dark Oak, Natural Oak, White Oak, Walnut, Noce, Chestnut and Tussock. Being 100% natural products, each will have variations in grain and colour. All come stained and sealed with a protective UV finish.
- + A bottle trap must be used to avoid drawers. We recommend 40551-32 bottle trap.