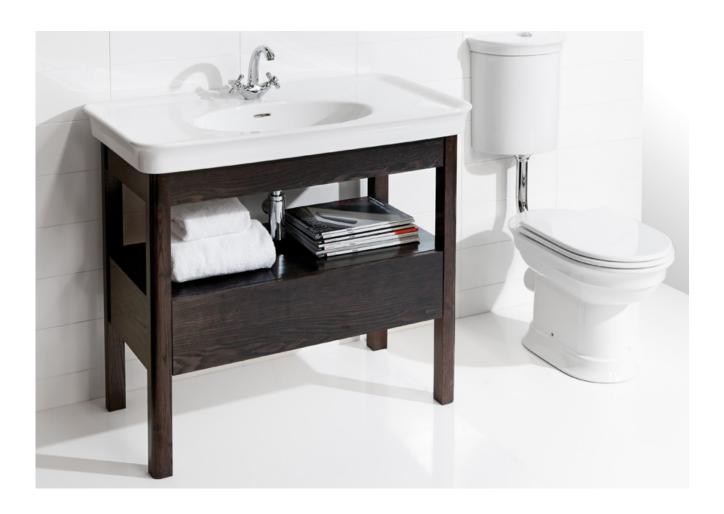

## DV100 & DV100T DOLCE VITA.

## 1000 radius corner basin, Floor Standing, 1 drawer, 1 open shelf

- + Dimensions W 1000mm H 900mm D 550mm
- + Paint The paint used on our products is polyurethane or UV based. It is five times harder and more durable than lacquer finishes. Hundreds of colour matches available.
- + Timber finishes Our timber finishes are available Dark Oak, Natural Oak, White Oak, Walnut, Noce, Chestnut and Tussock. Being 100% natural products, each will have variations in grain and colour. All come stained and sealed with a protective UV finish.
- + A bottle trap must be used to avoid drawers. We recommend 40551-32 bottle trap.

## **DOLCE VITA**

Code: DV100

Description: Dolce Vita Floor 1000 Radius Corner. 1 Drawer, 1 Open Shelf. White.