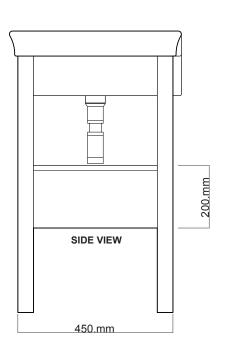

## 1000 radius corner basin, Floor Standing, 1 drawer, 1 open shelf

- + Dimensions W 1000mm H 900mm D 550mm
- + Paint The paint used on our products is polyurethane or UV based. It is five times harder and more durable than lacquer finishes. Hundreds of colour matches available.
- + Timber finishes Our timber finishes are available Dark Oak, Natural Oak, White Oak, Walnut, Noce, Chestnut and Tussock. Being 100% natural products, each will have variations in grain and colour. All come stained and sealed with a protective UV finish.
- + A bottle trap must be used to avoid drawers. We recommend 40551-32 bottle trap.