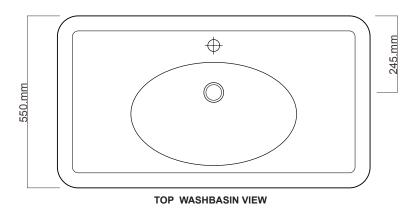

## 1000 radius corner basin, Floor Standing, 1 drawer, 1 open shelf

- + Dimensions W 1000mm H 900mm D 550mm
- + Paint The paint used on our products is polyurethane or UV based. It is five times harder and more durable than lacquer finishes. Hundreds of colour matches available.
- + Timber finishes Our timber finishes are available Dark Oak, Natural Oak, White Oak, Walnut, Noce, Chestnut and Tussock. Being 100% natural products, each will have variations in grain and colour. All come stained and sealed with a protective UV finish.
- + A bottle trap must be used to avoid drawers. We recommend 40551-32 bottle trap.