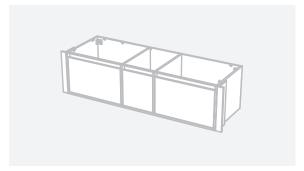

CABINET SPECIFICATION City 50 Wall to Wall - 1501-1600 - Wall - 2 drawer, 1 door

Basin range (refer to applicable basin specification)

Drawings depict cabinet only.

- It is important to decide on what height you want your finished top from the floor, this will
  determine where your plumbing will be positioned.
- We suggest that you install your wall hung vanity between 830-950mm high to the finished top surface.
- Compact trap & waste supplied with vanity.
- Wall to Wall Spacer Kit supplied see instructions for installation.
- Onda Storage Type B & Brabantia 3L Bin supplied with vanity.