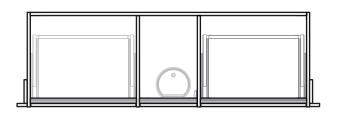

CABINET SPECIFICATION City 50 Wall to Wall - 1501-1600 - Wall - 2 drawer, 1 door

Basin range (refer to applicable basin specification)

Drawings depict cabinet only.

- It is important to decide on what height you want your finished top from the floor, this will
  determine where your plumbing will be positioned.
- We suggest that you install your wall hung vanity between 830-950mm high to the finished top surface.
- Compact trap & waste supplied with vanity.
- Wall to Wall Spacer Kit supplied see instructions for installation.
- Onda Storage Type B & Brabantia 3L Bin supplied with vanity.