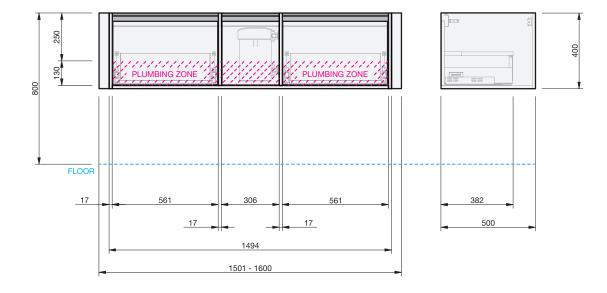

CABINET SPECIFICATION City 50 Wall to Wall - 1501-1600 - Wall - 2 drawer, 1 door

Basin range (refer to applicable basin specification)

Drawings depict cabinet only.

- It is important to decide on what height you want your finished top from the floor, this will
  determine where your plumbing will be positioned.
- We suggest that you install your wall hung vanity between 830-950mm high to the finished top surface.
- Compact trap & waste supplied with vanity.
- Wall to Wall Spacer Kit supplied see instructions for installation.
- Onda Storage Type B & Brabantia 3L Bin supplied with vanity.

INDICATES PLUMBING ------

INDICATES TOP SURFACE ------

IMPORTANT NOTE: Throughout this guide, dimensions may vary by  $\pm$  2mm. Please read the installation manual for detailed information on installing the product. St. Michel pursues a policy of continuing improvement in design and manufacturing of its products. The right is therefore reserved to vary specifications without notice. For full installation instructions visit stmichel.co.nz.