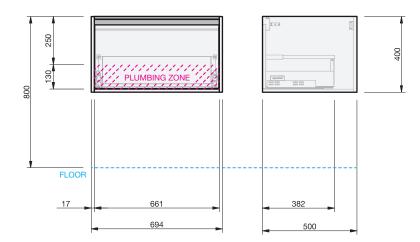

## CABINET SPECIFICATION City 50 - 700 - Wall - 1 drawer

Basin range (refer to applicable basin specifications & top specifications)

- Drawings depict cabinet only.
- It is important to decide on what height you want your finished top from the floor, this will determine where your plumbing will be positioned.
- We suggest that you install your wall hung vanity between 830-950mm high to the finished top surface.
- Box Trap & Space Saver Kit supplied with vanity. Refer to applicable specification sheet.
- Onda Storage Type B supplied with vanity.

30 YEARS AQUAEDGE

SOFT

ONDA STORAGE

INDICATES PLUMBING ZONE

INDICATES FLOOR SURFACE -

IMPORTANT NOTE: Throughout this guide, dimensions may vary by  $\pm$  2mm. Please read the installation manual for detailed information on installing the product. St. Michel pursues a policy of continuing improvement in design and manufacturing of its products. The right is therefore reserved to vary specifications without notice. For full installation instructions visit stmichel.co.nz.