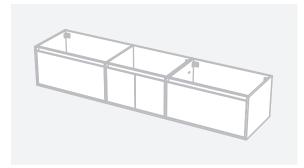

CABINET SPECIFICATION City 50 - 2200 - Wall - 2 drawer, 2 door

Basin range (refer to applicable basin specifications & top specifications)

Drawings depict cabinet only.

- Cabinet is supplied as 2 modules.
- It is important to decide on what height you want your finished top from the floor, this will
  determine where your plumbing will be positioned.
- We suggest that you install your wall hung vanity between 830-950mm high to the finished top surface.
- Box Trap & Space Saver Kit supplied with vanity. Refer to applicable specification sheet.
- Onda Storage Type B supplied with vanity.
- Brabantia 3L Bin supplied inside vanity.