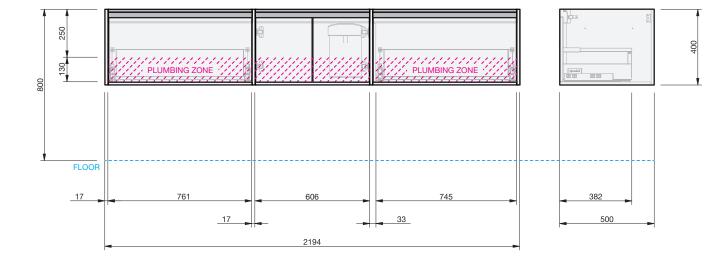

CABINET SPECIFICATION City 50 - 2200 - Wall - 2 drawer, 2 door

Basin range (refer to applicable basin specifications & top specifications)

Drawings depict cabinet only.

- Cabinet is supplied as 2 modules.
- It is important to decide on what height you want your finished top from the floor, this will
  determine where your plumbing will be positioned.
- We suggest that you install your wall hung vanity between 830-950mm high to the finished top surface.
- Box Trap & Space Saver Kit supplied with vanity. Refer to applicable specification sheet.
- Onda Storage Type B supplied with vanity.
- Brabantia 3L Bin supplied inside vanity.

## INDICATES PLUMBING ZONE ------

INDICATES FLOOR SURFACE --

IMPORTANT NOTE: Throughout this guide, dimensions may vary by  $\pm$  2mm. Please read the installation manual for detailed information on installing the product. St. Michel pursues a policy of continuing improvement in design and manufacturing of its products. The right is therefore reserved to vary specifications without notice. For full installation instructions visit stmichel.co.nz.