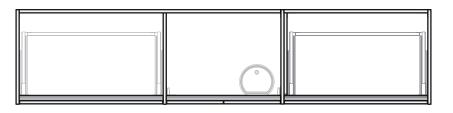

## INDICATES PLUMBING ZONE ------

INDICATES FLOOR SURFACE --

IMPORTANT NOTE: Throughout this guide, dimensions may vary by  $\pm$  2mm. Please read the installation manual for detailed information on installing the product. St. Michel pursues a policy of continuing improvement in design and manufacturing of its products. The right is therefore reserved to vary specifications without notice. For full installation instructions visit stmichel.co.nz.