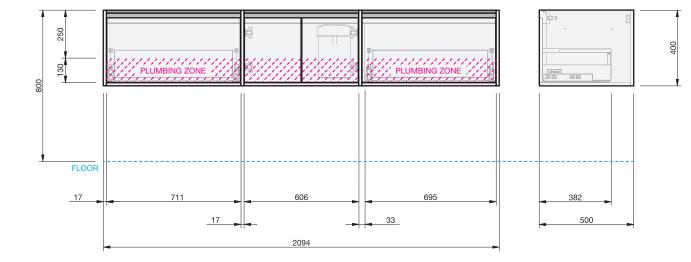

CABINET SPECIFICATION City 50 - 2100 - Wall - 2 drawer, 2 door

Basin range (refer to applicable basin specifications & top specifications)

Drawings depict cabinet only.

- Cabinet is supplied as 2 modules.
- It is important to decide on what height you want your finished top from the floor, this will
  determine where your plumbing will be positioned.
- We suggest that you install your wall hung vanity between 830-950mm high to the finished top surface.
- Box Trap & Space Saver Kit supplied with vanity. Refer to applicable specification sheet.
- Onda Storage Type B supplied with vanity.
- Brabantia 3L Bin supplied inside vanity.

## INDICATES PLUMBING ZONE ------

INDICATES FLOOR SURFACE --

IMPORTANT NOTE: Throughout this guide, dimensions may vary by  $\pm$  2mm. Please read the installation manual for detailed information on installing the product. St. Michel pursues a policy of continuing improvement in design and manufacturing of its products. The right is therefore reserved to vary specifications without notice. For full installation instructions visit stmichel.co.nz.