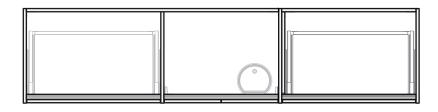

## INDICATES PLUMBING ZONE ------

INDICATES FLOOR SURFACE --

IMPORTANT NOTE: Throughout this guide, dimensions may vary by  $\pm$  2mm. Please read the installation manual for detailed information on installing the product. St. Michel pursues a policy of continuing improvement in design and manufacturing of its products. The right is therefore reserved to vary specifications without notice. For full installation instructions visit stmichel.co.nz.