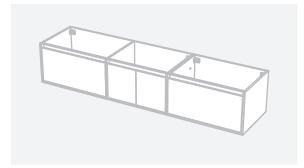

CABINET SPECIFICATION City 50 - 2100 - Wall - 2 drawer, 2 door

Basin range (refer to applicable basin specifications & top specifications)

Drawings depict cabinet only.

- Cabinet is supplied as 2 modules.
- It is important to decide on what height you want your finished top from the floor, this will
  determine where your plumbing will be positioned.
- We suggest that you install your wall hung vanity between 830-950mm high to the finished top surface.
- Box Trap & Space Saver Kit supplied with vanity. Refer to applicable specification sheet.
- Onda Storage Type B supplied with vanity.
- Brabantia 3L Bin supplied inside vanity.