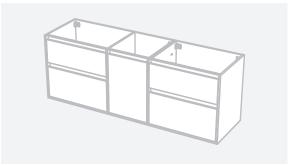

CABINET SPECIFICATION City 50 - 1800 - Wall - 4 drawer, 1 door

Basin range (refer to applicable basin specifications & top specifications)

Drawings depict cabinet only.

- Cabinet is supplied as 2 modules.
- It is important to decide on what height you want your finished top from the floor, this will
  determine where your plumbing will be positioned.
- We suggest that you install your wall hung vanity between 830-950mm high to the finished top surface.
- Box Trap & Space Saver Kit supplied with vanity. Refer to applicable specification sheet.
- Onda Storage Type B supplied with vanity.
- Brabantia 3L Bin supplied inside vanity.