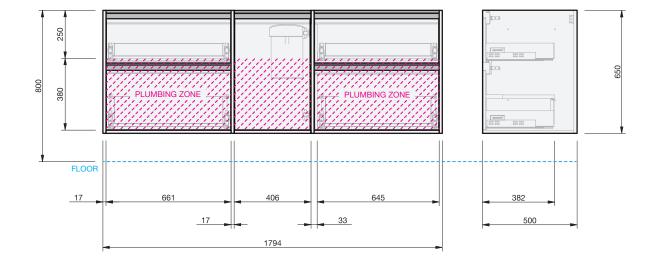

CABINET SPECIFICATION City 50 - 1800 - Wall - 4 drawer, 1 door

Basin range (refer to applicable basin specifications & top specifications)

Drawings depict cabinet only.

- Cabinet is supplied as 2 modules.
- It is important to decide on what height you want your finished top from the floor, this will
  determine where your plumbing will be positioned.
- We suggest that you install your wall hung vanity between 830-950mm high to the finished top surface.
- Box Trap & Space Saver Kit supplied with vanity. Refer to applicable specification sheet.
- Onda Storage Type B supplied with vanity.
- Brabantia 3L Bin supplied inside vanity.

## INDICATES PLUMBING ZONE ------

INDICATES FLOOR SURFACE ---

IMPORTANT NOTE: Throughout this guide, dimensions may vary by  $\pm$  2mm. Please read the installation manual for detailed information on installing the product. St. Michel pursues a policy of continuing improvement in design and manufacturing of its products. The right is therefore reserved to vary specifications without notice. For full installation instructions visit stmichel.co.nz.