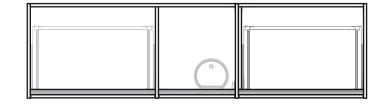

## INDICATES PLUMBING ZONE ------

INDICATES FLOOR SURFACE ---

IMPORTANT NOTE: Throughout this guide, dimensions may vary by  $\pm$  2mm. Please read the installation manual for detailed information on installing the product. St. Michel pursues a policy of continuing improvement in design and manufacturing of its products. The right is therefore reserved to vary specifications without notice. For full installation instructions visit stmichel.co.nz.