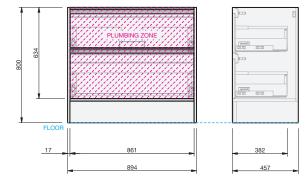

INDICATES PLUMBING ------

INDICATES FLOOR SURFACE -----

IMPORTANT NOTE: Throughout this guide, dimensions may vary by  $\pm$  2mm. Please read the installation manual for detailed information on installing the product. St. Michel pursues a policy of continuing improvement in design and manufacturing of its products. The right is therefore reserved to vary specifications without notice. For full installation instructions visit stmichel.co.nz.