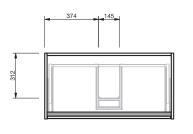

INDICATES PLUMBING ------

INDICATES FLOOR SURFACE -----

IMPORTANT NOTE: Throughout this guide, dimensions may vary by  $\pm$  2mm. Please read the installation manual for detailed information on installing the product. St. Michel pursues a policy of continuing improvement in design and manufacturing of its products. The right is therefore reserved to vary specifications without notice. For full installation instructions visit stmichel.co.nz.