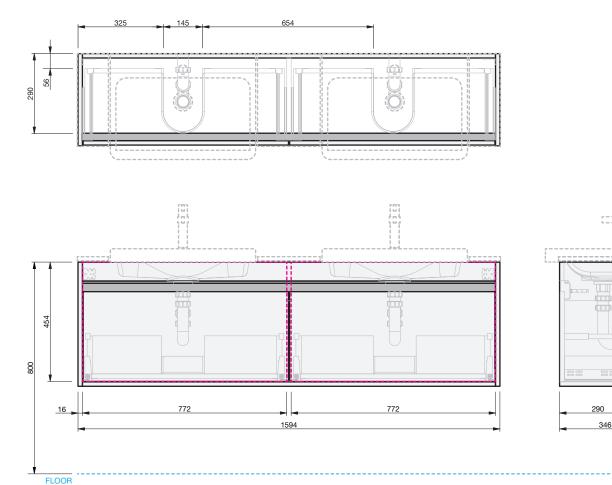

CABINET SPECIFICATION City 40 - 1600 - Wall - DB - 2 Drawer

## Basin range (refer to applicable basin specification)

INTEGRITY

Drawings depict cabinet only

٠

[[]]]]

470

. . \_ \_ \_ \_ \_ .

- It is important to decide on what height you want your finished top surface from the floor, this will determine where your plumbing will be positioned.
- We suggest that you install your wall hung vanity between 830-950mm high to the finished top surface.
- Waste outlet positioned for standard bottle trap and pop up basin waste

## INDICATES PLUMBING ------

INDICATES FLOOR SURFACE ----

IMPORTANT NOTE: Throughout this guide, dimensions may vary by ± 2mm. Please read the installation manual for detailed information on installing the product. St. Michel pursues a policy of continuing improvement in design and manufacturing of its products. The right is therefore reserved to vary specifications without notice. For full installation instructions visit stmichel.co.nz.