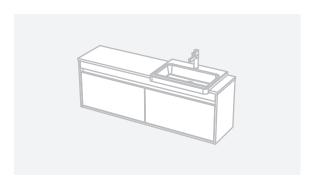

## CABINET SPECIFICATION City 40 - 1400 - Wall - RH - 2 Drawer



## Basin range (refer to applicable basin specification)







- It is important to decide on what height you want your finished top surface from the floor, this will determine where your plumbing will be positioned.
- We suggest that you install your wall hung vanity between 830-950mm high to the finished top surface.
- Waste outlet positioned for standard bottle trap and pop up basin waste







30 YEARS AQUAEDGE

SOFT

## INDICATES PLUMBING -----

## INDICATES FLOOR SURFACE

IMPORTANT NOTE: Throughout this guide, dimensions may vary by  $\pm$  2mm. Please read the installation manual for detailed information on installing the product. St. Michel pursues a policy of continuing improvement in design and manufacturing of its products. The right is therefore reserved to vary specificati