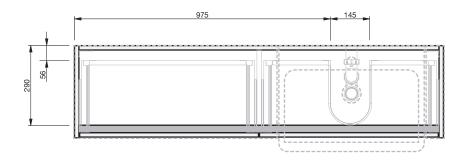

## Basin range (refer to applicable basin specification)

- It is important to decide on what height you want your finished top surface from the floor, this will determine where your plumbing will be positioned.
- We suggest that you install your wall hung vanity between 830-950mm high to the finished top surface.
- Waste outlet positioned for standard bottle trap and pop up basin waste

## INDICATES PLUMBING -----

## INDICATES FLOOR SURFACE

IMPORTANT NOTE: Throughout this guide, dimensions may vary by  $\pm$  2mm. Please read the installation manual for detailed information on installing the product. St. Michel pursues a policy of continuing improvement in design and manufacturing of its products. The right is therefore reserved to vary specifications without notice. For full installation instructions visit stmichel.co.nz.