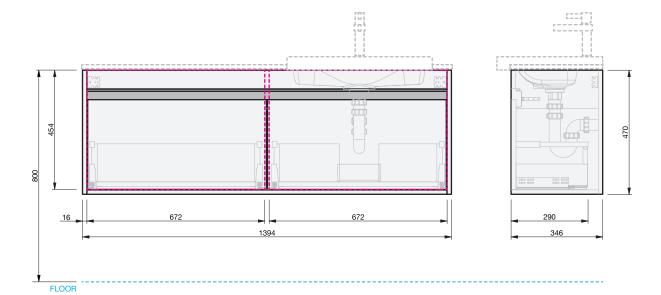

## Basin range (refer to applicable basin specification)

- It is important to decide on what height you want your finished top surface from the floor, this will determine where your plumbing will be positioned.
- We suggest that you install your wall hung vanity between 830-950mm high to the finished top surface.
- Waste outlet positioned for standard bottle trap and pop up basin waste

## INDICATES PLUMBING -----

## INDICATES FLOOR SURFACE

IMPORTANT NOTE: Throughout this guide, dimensions may vary by  $\pm$  2mm. Please read the installation manual for detailed information on installing the product. St. Michel pursues a policy of continuing improvement in design and manufacturing of its products. The right is therefore reserved to vary specifications without notice. For full installation instructions visit stmichel.co.nz.