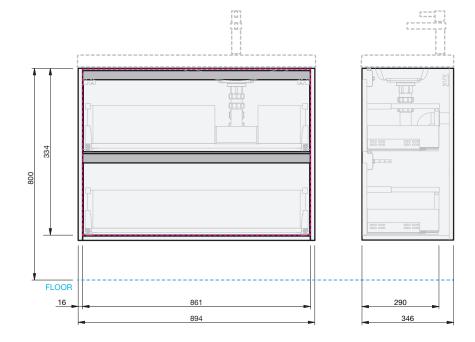

INDICATES FLOOR SURFACE

IMPORTANT NOTE: Throughout this guide, dimensions may vary by  $\pm$  2mm. Please read the installation manual for detailed information on installing the product. St. Michel pursues a policy of continuing improvement in design and manufacturing of its products. The right is therefore reserved to vary specifications without notice. For full installation instructions visit stmichel.co.nz.

Date edited:

524 145 6 215

20/03/2020