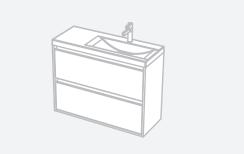

CABINET SPECIFICATION City 35 - 900 - Wall - RH - 2 Drawer

## Basin range (refer to applicable basin specification)

- Drawings depict cabinet only .
- It is important to decide on what height you want your finished top surface ٠ from the floor, this will determine where your plumbing will be positioned.
- We suggest that you install your wall hung vanity between 830-950mm high to the finished top surface.
- Waste outlet positioned for standard bottle trap and pop up basin waste •