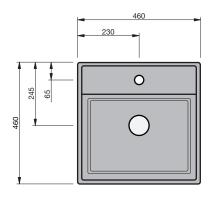

# BASIN SPECIFICATION

# Teorema 2.0 46/R

# CITY 50

| Product Features       |                   |
|------------------------|-------------------|
| Type of basin          | Vessel            |
| Material of basin      | Ceramic           |
| Capacity of basin      | 3.5 litre         |
| Overflow Configuration | Overflow supplied |
| Colour options         | White Gloss       |
|                        |                   |

# INDICATES TOP SURFACE ---

IMPORTANT NOTE: Throughout this guide, dimensions may vary by  $\pm$  2mm. Please read the installation manual for detailed information on installing the product. St. Michel pursues a policy of continuing improvement in design and manufacturing of its products. The right is therefore reserved to vary specifications without notice. For full installation instructions visit stmichel.co.nz.