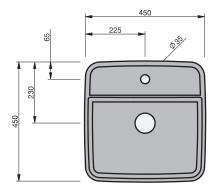

# BASIN SPECIFICATION

# smartB 7412

# CITY 50

| Product Features       |                                |
|------------------------|--------------------------------|
| Type of basin          | Vessel                         |
| Material of basin      | Ceramic                        |
| Capacity of basin      | 7.5 litre                      |
| Overflow Configuration | No Overflow                    |
| Colour options         | Gloss White, Dusky Matte Black |

# INDICATES TOP SURFACE ---

IMPORTANT NOTE: Throughout this guide, dimensions may vary by  $\pm\,2\text{mm}.$  Please read the installation manual for detailed information on installing the product. St. Michel pursues a policy of continuing improvement in design and manufacturing of its products. The right is therefore reserved to vary specifications without notice. For full installation instructions visit stmichel.co.nz.