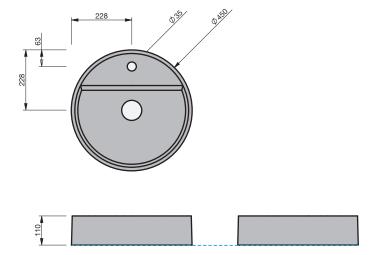

# BASIN SPECIFICATION

# smartB 7404

# CITY 50

| Product Features       |             |
|------------------------|-------------|
| Type of basin          | Vessel      |
| Material of basin      | Ceramic     |
| Capacity of basin      | 8.0 litre   |
| Overflow Configuration | No Overflow |
| Colour options         | White Gloss |
|                        |             |

# INDICATES TOP SURFACE ---

IMPORTANT NOTE: Throughout this guide, dimensions may vary by  $\pm$  2mm. Please read the installation manual for detailed information on installing the product. St. Michel pursues a policy of continuing improvement in design and manufacturing of its products. The right is therefore reserved to vary specifications without notice. For full installation instructions visit stmichel.co.nz.