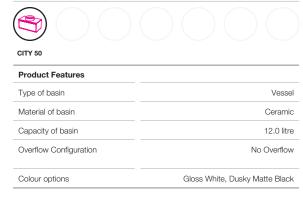

BASIN SPECIFICATION

smartB 7402



## 



## Cabinet range (refer to applicable cabinet specifications)



• The basin must be sealed to the top with an acetic cured silicone sealant.

Epoxy type sealants must not be used.

## INDICATES TOP SURFACE ------

IMPORTANT NOTE: Throughout this guide, dimensions may vary by ± 2mm. Please read the installation manual for detailed information on installing the product. St. Michel pursues a policy of continuing improvement in design and manufacturing of its products. The right is therefore reserved to vary specifications without notice. For full installation instructions visit stmichel.co.nz.

Date edited:

٠