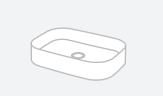

BASIN SPECIFICATION

smartB 7402

## Cabinet range (refer to applicable cabinet specifications)

• The basin must be sealed to the top with an acetic cured silicone sealant.

Epoxy type sealants must not be used.