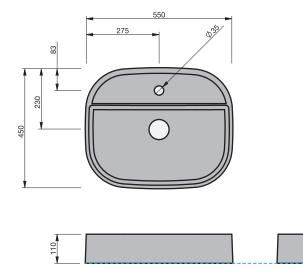

# CITY 50

| Product Features       |                                |
|------------------------|--------------------------------|
| Type of basin          | Vessel                         |
| Material of basin      | Ceramic                        |
| Capacity of basin      | 7.5 litre                      |
| Overflow Configuration | No Overflow                    |
| Colour options         | White Gloss, Dusky Matte Black |

# INDICATES TOP SURFACE ---

IMPORTANT NOTE: Throughout this guide, dimensions may vary by  $\pm$  2mm. Please read the installation manual for detailed information on installing the product. St. Michel pursues a policy of continuing improvement in design and manufacturing of its products. The right is therefore reserved to vary specifications without notice. For full installation instructions visit stmichel.co.nz.