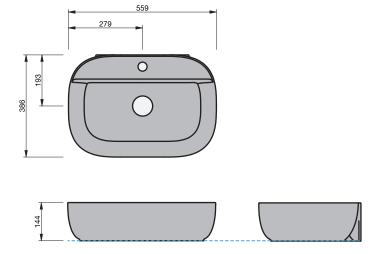

# Glam 56/R

# INDICATES TOP SURFACE ---

IMPORTANT NOTE: Throughout this guide, dimensions may vary by  $\pm$  2mm. Please read the installation manual for detailed information on installing the product. St. Michel pursues a policy of continuing improvement in design and manufacturing of its products. The right is therefore reserved to vary specifications without notice. For full installation instructions visit strnichel.co.nz.