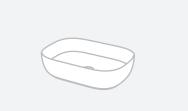

## INDICATES TOP SURFACE ------

IMPORTANT NOTE: Throughout this guide, dimensions may vary by ± 2mm. Please read the installation manual for detailed information on installing the product. St. Michel pursues a policy of continuing improvement in design and manufacturing of its products. The right is therefore reserved to vary specifications without notice. For full installation instructions visit stmichel.co.nz.