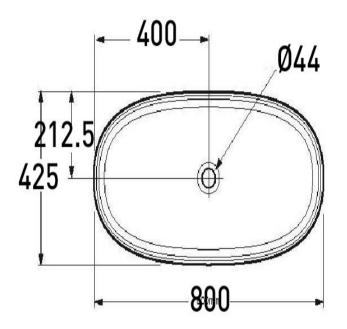

## BARE CONCRETE OVAL VESSEL BASIN 800 X 425 X 144 NTH

ELEMENTI

| Â            | Residential/Light<br>Commercial Use | Suitable for Residential/Light Commercial Use (Kitchens,<br>Bathrooms and Laundries in Hotels, Motels and<br>Retirement Villages). |
|--------------|-------------------------------------|------------------------------------------------------------------------------------------------------------------------------------|
| 5            | Guarantee                           | 5 Year Guarantee (Hotel and public spaces warranty is 2 years only. Discolouration and natural pitting is excluded from warranty)  |
| Sur S        | Hand Finished                       | Each piece is hand crafted & unique                                                                                                |
| 5            | Glass Fibre<br>Reinforced           | Glass Fibre Reinforced concrete give much higher flexural and tensile strengths than normal concrete.                              |
| $\checkmark$ | Heat + Stain resistant<br>sealer    | All concrete products are sealed with heat and stain resistant sealer which is also highly scratch resistant.                      |