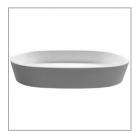

## robertson<sup>®</sup> BATHWARE

Made in New Zealand

Designed & Engineered in New Zealand

BARE Concrete Basins combine warm pastel colours with the natural harsh elements of concrete to create a focal point in any bathroom. Each piece is handcrafted and distinctively designed to embrace the natural properties of concrete. The soft oval basin shape brings a gentle ambience to the environment whilst showcasing the raw properties of the material.