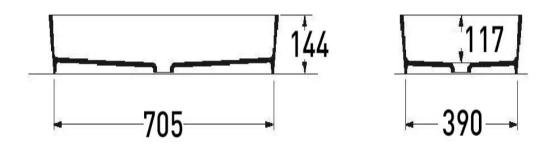

## BARE CONCRETE OVAL VESSEL BASIN 800 X 425 X 144 NTH

ELEMENTI

| Â            | Residential/Light<br>Commercial Use | Suitable for Residential/Light Commercial Use (Kitchens,<br>Bathrooms and Laundries in Hotels, Motels and<br>Retirement Villages). |
|--------------|-------------------------------------|------------------------------------------------------------------------------------------------------------------------------------|
| 5            | Guarantee                           | 5 Year Guarantee (Hotel and public spaces warranty is 2 years only. Discolouration and natural pitting is excluded from warranty)  |
| Sur S        | Hand Finished                       | Each piece is hand crafted & unique                                                                                                |
| 5            | Glass Fibre<br>Reinforced           | Glass Fibre Reinforced concrete give much higher flexural and tensile strengths than normal concrete.                              |
| $\checkmark$ | Heat + Stain resistant<br>sealer    | All concrete products are sealed with heat and stain resistant sealer which is also highly scratch resistant.                      |