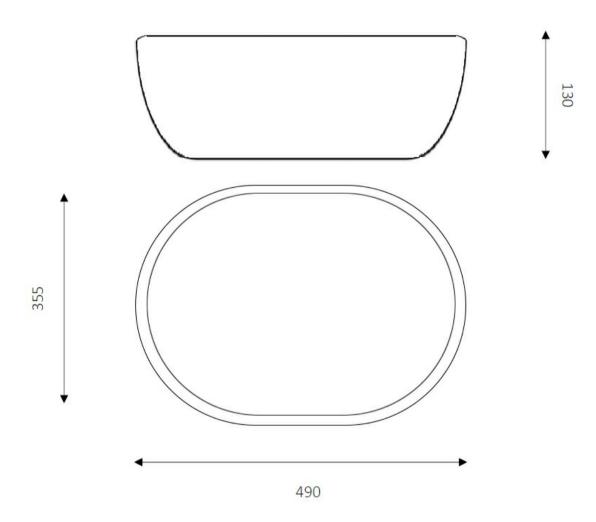

## BARE VESSEL BASIN PREGO OVAL 490X355X130MM NTH NOF

**ELEMENT**i

|              | Residential/Light<br>Commercial Use | Suitable for Residential/Light Commercial Use (Kitchens,<br>Bathrooms and Laundries in Hotels, Motels and<br>Retirement Villages). |
|--------------|-------------------------------------|------------------------------------------------------------------------------------------------------------------------------------|
| 5            | Guarantee                           | 5 Year Guarantee (Hotel and public spaces warranty is 2 years only. Discolouration and natural pitting is excluded from warranty)  |
| Ser.         | Hand Finished                       | Each piece is hand crafted & unique                                                                                                |
| <u>~</u>     | Glass Fibre<br>Reinforced           | Glass Fibre Reinforced concrete give much higher flexural and tensile strengths than normal concrete.                              |
| $\checkmark$ | Heat + Stain resistant<br>sealer    | All concrete products are sealed with heat and stain resistant sealer which is also highly scratch resistant.                      |