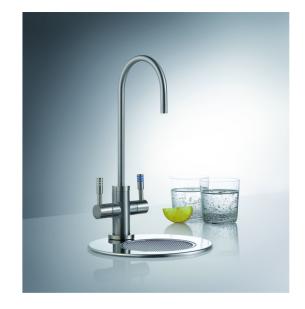

## ZENITH CHILLTAP CHILLED, SPARKLING

## Order Code CT1103-1

Zenith ChillTap® Sparkling Under-bench instant chilled still and sparkling filtered drinking water appliance .

| Manufacturing<br>Code | 30116NZ     |
|-----------------------|-------------|
| Capacity              | Residential |

| Тар               | Ceramic disk operated "goose neck" Carafe (2 x handles)                                       |
|-------------------|-----------------------------------------------------------------------------------------------|
| Water Pressure    | Min 250kPa - Max 700kPa                                                                       |
| Water Connection  | 12.7mm BSP                                                                                    |
| Water Valves      | Integrated surge protection kit including 350kPa Pressure limiting valve and Dual Check Valve |
| Power Rating      | 0.30kW 230-240V 50Hz                                                                          |
| Dimensions        | H333mm x W280mm x D435mm                                                                      |
| Product Approvals | WaterMark, CE, ARC                                                                            |
| Warranty          | 1 year                                                                                        |