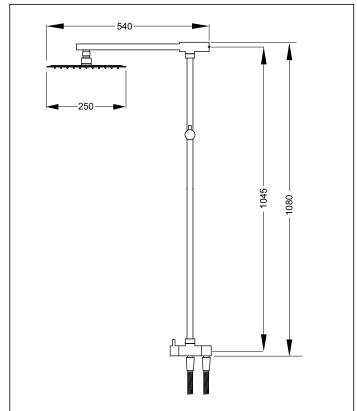

## Renova Twin Hose

© copyright Aquatica 2019

Code: ZN RENOVA

Finish: Chrome

Rail: Round - 20mm diameter

Length: 1080mm Chrome plated brass Clamp: Twist to lock Centre to Centre: 1045mm

Diverter: Rotate 180 degrees to divert to Rainhead/handshower

Cartridge: 22mm Diverter Cartridge

**End posts:** Round 32mm diameter **Rain head:** Size: 250mm diameter

Shower head: Single spray - 113mm diameter head size

Spray pattern @ Head = 95mm diameter (Circular Pattern)

Spray pattern @ 500mm from Head = 140mm diameter (Ciruclar Pattern)

Spray Hose Construction: Metal wide bore

Length: 1.5m

Wall Elbow: Luxury - 1/2" BSP female inlet

Installation Diameter: Minimum: 21mm Maximum: 46mm