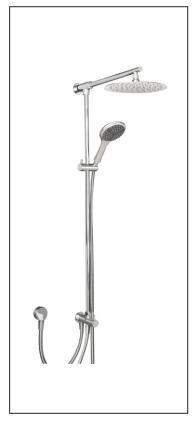

## **Zento**

## Renova Twin Hose

© copyright Aquatica 2019

Code: ZN RENOVA

Finish: Chrome

Rail: Round - 20mm diameter

Length: 1080mm Chrome plated brass Clamp: Twist to lock Centre to Centre: 1045mm

Diverter: Rotate 180 degrees to divert to Rainhead/handshower