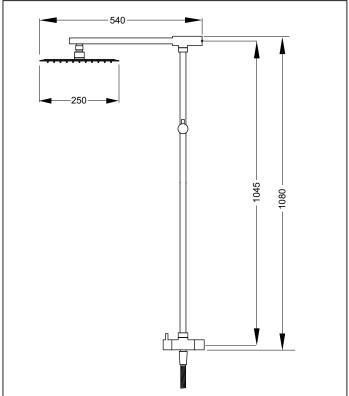

www.aquatica.co.nz

© copyright Aquatica 2019

Code: ZN RENOVA WE

Finish: Chrome

Rail: Round - 20mm diameter Length: 1080mm Chrome plated brass Clamp: Twist to lock Centre to Centre: 1045mm

Divertor: Rotate 180 degrees to divert to Rainhead/handshower

Cartridge: 22mm Divertor Cartridge

End posts: Round 32mm diameter Rain head: Size: 250mm diameter

Shower head: Single spray - 113mm diameter head size

Spray pattern @ Head = 95mm diameter (Circular Pattern)

Spray pattern @ 500mm from Head = 140mm diameter (Circular Pattern)

Spray Hose Construction: Metal wide bore

Length: 1.5m

Wall Elbow: 1/2" BSP female inlet - Built into lower end post of rail

Features: Rail can be cut to any length

Can be extended 400mm (Not included in drawing)

Flow Control: PCW 9's fitted in both Handshower and rainhead for regulated flow with

main pressure system