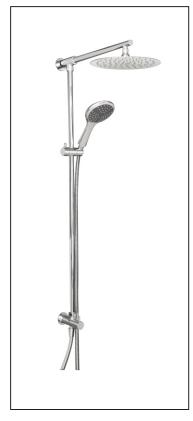

## Renova Single Hose with Built in Elbow

KIWI OWNED COMPANY **Aquatica NZ Limited** 9 Saunders Place, Avondale, Auckland. Tel: 09-828 2068, Fax: 09-828 2069 Email: info@aquatica.co.nz or visit our website:

www.aquatica.co.nz

© copyright Aquatica 2019

Code: ZN RENOVA WE

Finish: Chrome

Rail: Round - 20mm diameter Length: 1080mm Chrome plated brass Clamp: Twist to lock Centre to Centre: 1045mm

Divertor: Rotate 180 degrees to divert to Rainhead/handshower

Cartridge: 22mm Divertor Cartridge

End posts: Round 32mm diameter Rain head: Size: 250mm diameter

Shower head: Single spray - 113mm diameter head size

Spray pattern @ Head = 95mm diameter (Circular Pattern)

Spray pattern @ 500mm from Head = 140mm diameter (Circular Pattern)

Spray Hose Construction: Metal wide bore

Length: 1.5m

Wall Elbow: 1/2" BSP female inlet - Built into lower end post of rail

Features: Rail can be cut to any length