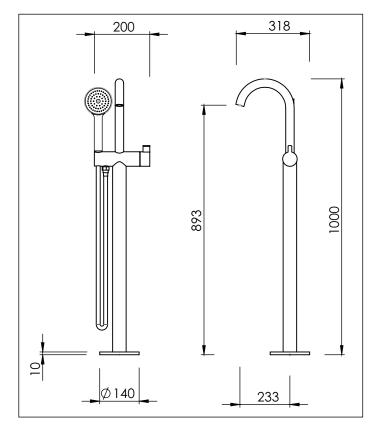

## Code: ZN BSETFLOOR

Suitable for mains pressure only

Recommended Operational Pressure Range: 150 - 600 kPa

Finish: Chrome / Black Spout: Swivel 360° Water Outlet: M24 aerator on bath filler or handshower Water Inlets: 1/2" BSP female on mounting unit Handshower Head: Single spray chrome Handshower Hose: 1.5m PVC silver Mounting Hardware: Base bracket with 4 masonry bolts (to be mounted below finished floor level) Installation Hole: 120mm x 120mm x 50mm depth (minimum) Cover: 140mm diameter x 10mm (H) Reach: 233mm Height: 1000mm overall (893mm @ aerator) Divertor type: Clockwise to divert to bathfiller, Anticlockwise to divert to handshower Cartridge: Multi port divertor 40mm raised base Max hot water flow from bath filler: 3 ℓ/min @ 35kPa Max water flow from handshower: PCW 9 l/min (+-) 10% nominal flow from 100 kPa onwards Feature: Complete with double one way valve on handshower outlet