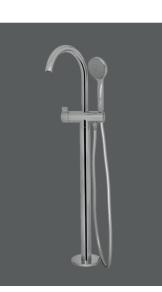

## Code: ZN BSETFLOOR

Suitable for mains pressure only

Recommended Operational Pressure Range: 150 - 600 kPa

Finish: Chrome / Black Spout: Swivel 360° Water Outlet: M24 aerator on bath filler or handshower Water Inlets: 1/2" BSP female on mounting unit Handshower Head: Single spray chrome Handshower Hose: 1.5m PVC silver Mounting Hardware: Base bracket with 4 masonry bolts (to be mounted below finished floor level) Installation Hole: 120mm x 120mm x 50mm depth (minimum) Cover: 140mm diameter x 10mm (H) Reach: 233mm Height: 1000mm overall (893mm @ aerator) Divertor type: Clockwise to divert to bathfiller, Anticlockwise to divert to handshower Cartridge: Multi port divertor 40mm raised base Max hot water flow from bath filler: 3 ℓ/min @ 35kPa Max water flow from handshower: PCW 9 l/min (+-) 10% nominal flow from 100 kPa onwards Feature: Complete with double one way valve on handshower outlet