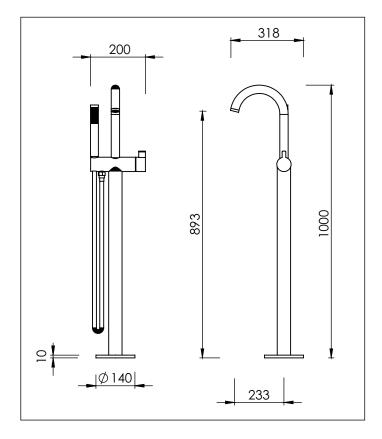

Mounting Hardware: Base bracket with 4 masonry bolts (to be mounted below finished floor level)

Installation Hole: 120mm x 120mm x 50mm depth (minimum)

- Cover: 140mm diameter x 10mm (H)
- Reach: 233mm
- Height: 1000mm overall (893mm @ aerator)