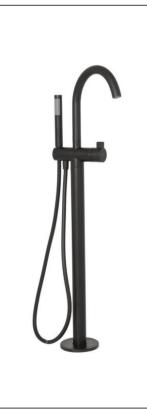

## Zento

## Floor Standing Bath Filler & Hand Shower

## Code: ZN BSETFLOOR BLK

Finish: Black

Spout: Swivel 360°

Water Outlet: M24 aerator on bath filler or handshower

Water Inlets: 1/2" BSP female on mounting unit

Handshower Head: Single spray black

Handshower Hose: 1.5m PVC black