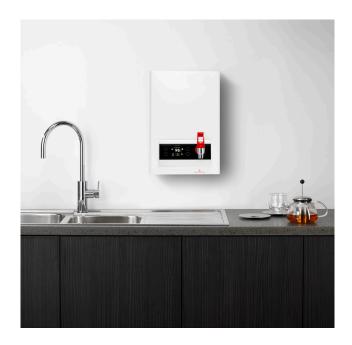

#### ZENITH HYDROBOIL FOR WORKPLACE KITCHENS

**Featured product** Zenith Hydroboil shown installed over sink in white finish **Right** Zenith Hydroboil shown in stainless steel finish\*

#### Featured product

Zenith Autoboil shown installed over sink in white finish

**Right** Zenith Autoboil shown in stainless steel finish\*

#### **ZENITH ECONOBOIL FOR SITE SHEDS**

**Featured product** Zenith Econoboil shown installed over sink in white finish **Right** Zenith Econoboil shown in white finish