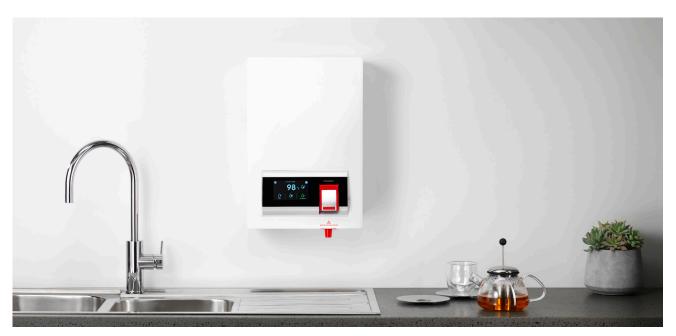

# **HYDROBOIL®**

Fingertip control for safe cup filling

Lift to lock flow "on" to fill pots

Unique safety lock prevents accidental use

#### ZENITH HYDROBOIL FOR WORKPLACE KITCHENS

**Featured product** Zenith Hydroboil shown installed over sink in white finish **Right** Zenith Hydroboil shown in stainless steel finish\*

#### **AVAILABLE WITH THE FOLLOWING FEATURES**

- 3, 5 or 7.5 Litre capacity
- 4.3" LCD touch-screen display
- 3 energy saving modes
- Integrated MicroPurity filtration
- 2-way cool-touch safety tap
- Calibration technology
- G4 management and recovery technology