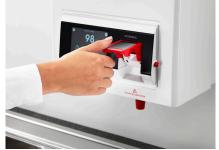

# **HYDROBOIL®**

Fingertip control for safe cup filling

Lift to lock flow "on" to fill pots

Unique safety lock prevents accidental use

#### **AVAILABLE WITH THE FOLLOWING FEATURES**

- 3, 5 or 7.5 Litre capacity
- 4.3" LCD touch-screen display
- 3 energy saving modes
- Integrated MicroPurity filtration
- 2-way cool-touch safety tap
- Calibration technology
- G4 management and recovery technology