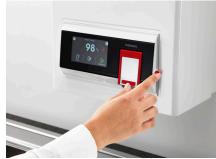

# **HYDROBOIL®**

Fingertip control for safe cup filling

Lift to lock flow "on" to fill pots

Unique safety lock prevents accidental use

#### **AVAILABLE WITH THE FOLLOWING FEATURES**

- 3, 5 or 7.5 Litre capacity
- 4.3" LCD touch-screen display
- 3 energy saving modes
- Integrated MicroPurity filtration
- 2-way cool-touch safety tap
- Calibration technology
- G4 management and recovery technology