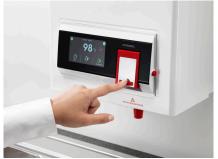

# **HYDROBOIL®**

Fingertip control for safe cup filling

Lift to lock flow "on" to fill pots

Unique safety lock prevents accidental use

#### **AVAILABLE WITH THE FOLLOWING FEATURES**

- 3, 5 or 7.5 Litre capacity
- 4.3" LCD touch-screen display
- 3 energy saving modes
- Integrated MicroPurity filtration
- 2-way cool-touch safety tap
- Calibration technology
- G4 management and recovery technology