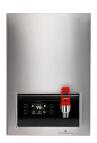

#### ZENITH HYDROBOIL FOR WORKPLACE KITCHENS

**Featured product** Zenith Hydroboil shown installed over sink in white finish **Right** Zenith Hydroboil shown in stainless steel finish\*

#### **AVAILABLE WITH THE FOLLOWING FEATURES**

- 3, 5 or 7.5 Litre capacity
- 4.3" LCD touch-screen display
- 3 energy saving modes
- Integrated MicroPurity filtration
- 2-way cool-touch safety tap
- Calibration technology
- G4 management and recovery technology