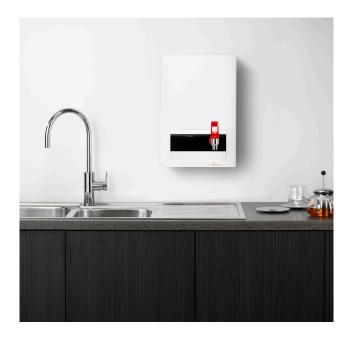

#### ZENITH HYDROBOIL FOR WORKPLACE KITCHENS

**Featured product** Zenith Hydroboil shown installed over sink in white finish **Right** Zenith Hydroboil shown in stainless steel finish\*

#### **AVAILABLE WITH THE FOLLOWING FEATURES**

- 3, 5 or 7.5 Litre capacity
- 4.3" LCD touch-screen display
- 3 energy saving modes
- Integrated MicroPurity filtration
- 2-way cool-touch safety tap
- Calibration technology
- G4 management and recovery technology