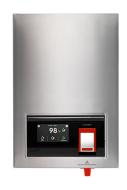

#### ZENITH HYDROBOIL FOR WORKPLACE KITCHENS

**Featured product** Zenith Hydroboil shown installed over sink in white finish **Right** Zenith Hydroboil shown in stainless steel finish\*

#### Featured product

Zenith Autoboil shown installed over sink in white finish

**Right** Zenith Autoboil shown in stainless steel finish\*