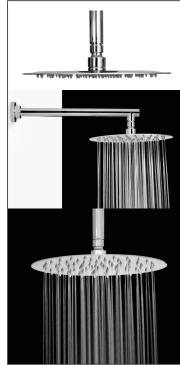

## Rain Head & Arm

Code: XE SRWM SS Wall Mounted

(Includes a 360mm round wall arm)

Code: XE SRCM SS Ceiling Mounted

(Includes a 235mm round ceiling arm)

Code: XE SR SS HEAD ONLY Head Only

Finish: Stainless Steel