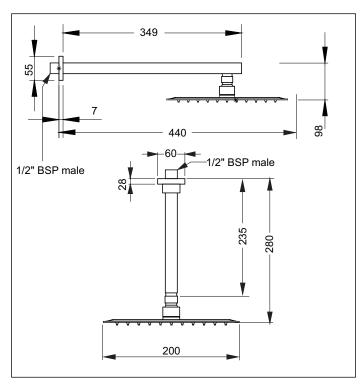

## Rain Head & Arm

Code: XE SRWM SS Wall Mounted

(Includes a 360mm round wall arm)

Code: XE SRCM SS Ceiling Mounted

(Includes a 235mm round ceiling arm)

Code: XE SR SS HEAD ONLY Head Only

Finish: Stainless Steel

Water Inlet: 1/2" BSP thread Male

Installation Hole Diameter (all arms): Min: 21mm Max: 30mm

Note: Wall and Ceiling arms available separately

Rainhead: 200mm Ø

Inlet 1/2" BSP Female

Spray pattern @ head = 200mm Ø

@ 1/2 metre = 200mm Ø

Arm: Round 24 x 360mm long from wall or 235 from ceiling

Inlet and Outlet: 1/2" BSP Male Cover Flange: 55mm Ø x 7mm

Flow Control: PCW9

Flow Rate: Max Flow @ 35 kPa = 10.5 l/min

Please Note: Removal of the flow control on mains pressure may void warranty