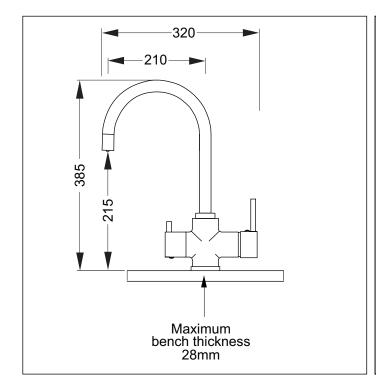

### Code: X1 SMWF

| Finish: Chrome<br>Spout: Swivel 360°                                                                                                     |
|------------------------------------------------------------------------------------------------------------------------------------------|
| Outlet: Flow Guide or 8 l/min PCA                                                                                                        |
| Stainless Steel Inlet Hoses: Hot: Size: M16 x 1/2" BSP Length: 500mm                                                                     |
| Cold: Size: M12 x 1/2" BSP Length: 500mm                                                                                                 |
| Water Filter: Size: M10 x 1/4" for push lock fitting Length: 500mm                                                                       |
| Mounting: Hardware: Studs: 1 x 8mm Nut: 11mm A/F Horseshoe Washer                                                                        |
| Metal Base Ring supplied with O-ring seal Dia. 55mm                                                                                      |
| Installation Hole Diameter: Minimum: 38mm Maximum: 44mm                                                                                  |
| Maximum Bench Thickness: 28mm                                                                                                            |
| Cartridge: Mondo 40K Plus Raised base                                                                                                    |
| Ceramic Mechanism: Standard ceramic 180°                                                                                                 |
| Water Filter Cartridge: KDF-GAC-30/1                                                                                                     |
| Filtration: 1µm @ 3-5 ℓ/min                                                                                                              |
| <b>Capacity:</b> 30,000 litres uses Kinetic Degradation Fluxion (KDF) and Granular Activated Carbon (GAC for superior filtration)        |
| Note: Mount at least 65mm away from wall to allow full travel of handle.                                                                 |
| <b>Options:</b> Handle position can be moved from vertical to horizontal by changing cartridge to KX NKJ 40 B HWS                        |
| Flow Control: 8 t/min PCA supplied for regulated flow with mains pressure system<br>Max hot @ 35 kPa = 5.3 t/min                         |
| Suitable for both equal and unequal pressures, minimum 50 kPa.<br>Regulation must be used on the cold supply in unequal pressure systems |
| The more                                                                                                                                 |