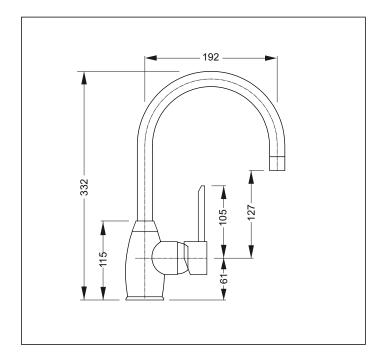

## Code: X1 SM G/NECK

Finish: Chrome

Spout: Swivel 360°

Stainless Steel Inlet Hoses: Hot:Size:M16 x 1/2" BSPLength:500mmCold:Size:M12 x 1/2" BSP

Length: 500mm

Mounting: Mounting Hardware: Studs: 2 x 8 mm Nut: 11 mm A/F Horseshoe Washer

Metal Base Ring supplied with O-ring seal

Installation Hole Diameter: Minimum: 38mm Maximum: 45mm

Cartridge: Mondo 40K Plus Flat base

Handy Tip: For unequal pressure systems adjust the isolator filter stops supplied