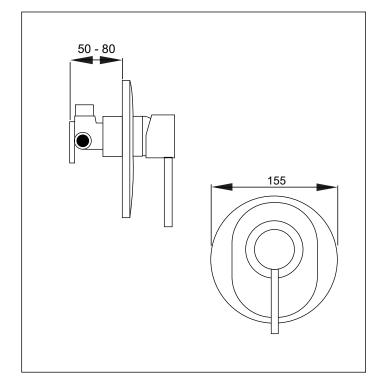

#### Code: X1 SHMEZI

Finish: Chrome

Faceplate: 155mm diameter depressed plate

Barrel Diameter: 54mm

Backset: (Mounting board to front of lining) Minimum: 50mm

Maximum: 80mm

Installation Hole Diameter:

Minimum: 55mm diameter