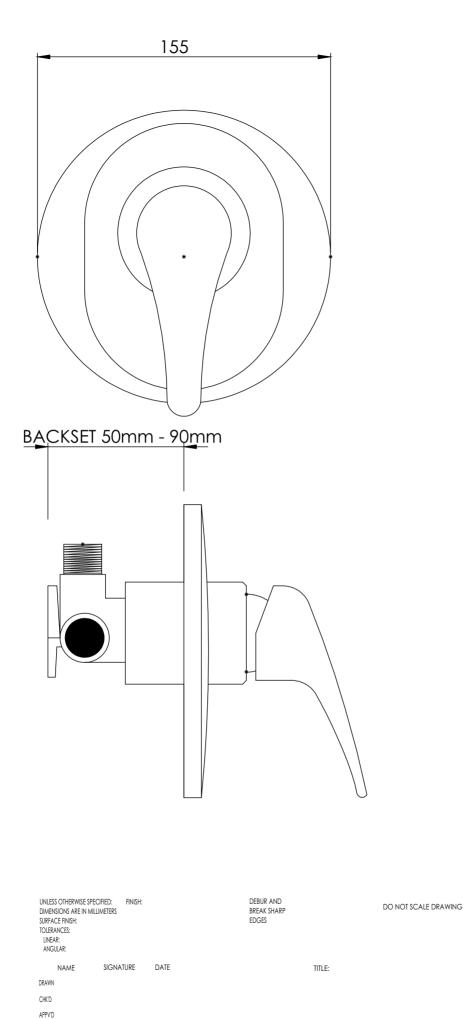

#### Code: X1 SHMEZI

Finish: Chrome

Faceplate: 155mm diameter depressed plate

Barrel Diameter: 54mm

Backset: (Mounting board to front of lining) Minimum: 50mm

Maximum: 80mm

Installation Hole Diameter:

Minimum: 55mm diameter

Water Inlets: 1/2" BSP Male - Hot. Fitted with no return OV15 check valve 1/2" BSP Female - Cold. 1/2" BSP male/male shower nipple supplied for flow control with unequal pressure systems

Water Outlet: Upper: 1/2" BSP Male Cartridge: Mondo 45K raised base