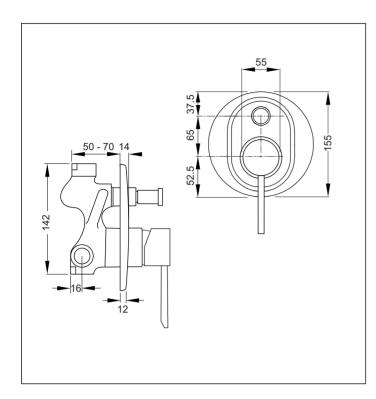

## Shower Mixer with Bath Divertor All Pressure

Finish: Chrome

Faceplate Diameter: 155mm depressed plate

Body: Cast Brass Mixer Barrel Diameter: 54mm Divertor barrel diameter: 25mm

Centre to centre (mixer to divertor): 65mm Water Inlet: 1/2" BSP Female

Male Male ball valve nipple (Cold Flow Control) Male Male nipple with one way valve (Hot)

- Water Outlet: 3/4" BSP Female (upper and lower)
- Divertor: Operation: Pull to divert, Turn to lock Default Outlet: Lower 3/4" BSP Female
- Installation: Screwed to back board Backset: Minimum: 50mm Maximum: 70mm Requires hole in back board to clear base of divertor (Dia. 45mm, Depth 15mm) Minimum Hole Size: 106 x 55mm
- Cartridge: 45K Plus Raised base
- **Flow Control:** Ball valve on cold inlet for unequal pressure systems **Max Flow:** Hot @ 35kPa = 13.3 *l*/min

## Suitable for low/unequal & mains pressure systems

Recommended Operational Pressure Range: 35 - 600 kPa Maximum Operating Temp: 80°C Never to Exceed: 1000 kPa

No WELS rating required