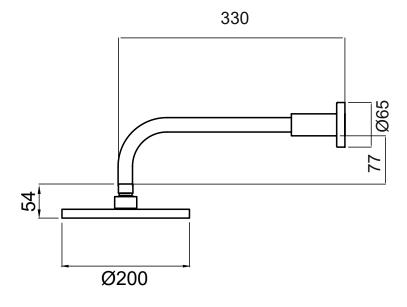

WAIRERE 200MM OVERHEAD SHOWER ON WALL ARM

METHVEN

FUNCTION: Single INSTALL METHOD: Screw-off, Screw-on SUPPLY: Mains Pressure CONNECTIONS: 1/2" BSP Female WORKING PRESSURE: 150 - 500 kpa OPERATING TEMPERATURE: Recommended 50°C\*\* "Refer AS/NZS 3500

- Single function 200mm round Matte Black faceplate
- Rub clean silicon jets on the faceplate helps to eliminate the build-up of limescale & calcium deposits, maintaining
- Brass, adjustable ball joint connection
- High quality 330mm brass arm with stylish wall plate
- Easy screw-off, screw-on installation with no drilling required