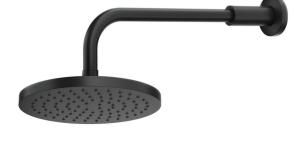

- Single function 200mm round Matte Black faceplate
- Rub clean silicon jets on the faceplate helps to eliminate the build-up of limescale & calcium deposits, maintaining
- Brass, adjustable ball joint connection
- High quality 330mm brass arm with stylish wall plate
- Easy screw-off, screw-on installation with no drilling required

WIOSBK Matte Black

THE METHVEN GUARANTEE. For total peace of mind, all domestic shower products include a Lifetime Replacement Guarantee. For commercial installations, Methven showers carry a Five Year Replacement Warranty. For full terms and conditions, visit www.methven.com.