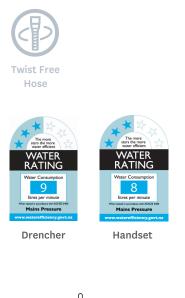

## WISSCP

http://www.methven.com/nz/

Nairere

- Advanced AirstreamTM spray mixes air with water to create a softer, lighter and voluminous shower experience
- 5 Function Airstream<sup>™</sup> Spray, Bubble, Massage, Spray +Bubble, Spray+Massage
- 110mm adjustable spray handset with single function 200mm diameter slim line overhead drencher
- Twin shower rail with in-built water delivery point to eliminate the need for a separate wall elbow
- Adjustable bottom pillar for easy retro-fit installation
- Height adjustable handset holder with push button slider
- Easy switch from handset to overhead drencher with the water • diverter
- Rub clean silicon jets on the faceplate to help prevent build up of lime scale and calcium deposits, maintaining shower performance
- Strong and durable Satin-Smooth hose