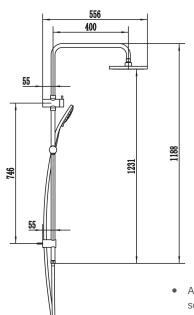

## METHVEN Airstream

Ø202

110

Ø20.6

040.5

FUNCTIONS: Airstream<sup>™</sup>, Bubble, Massage, Spray +Bubble, Spray+Massage **INSTALL METHOD:** Adjustable Bottom Pillar

SUPPLY: Mains Pressure

CONNECTIONS: 1/2" BSP

WORKING PRESSURES: 150 - 500 kpa

**OPERATING TEMPERATURE:** Recommended 50°C\*\*

\*\*Refer AS/NZS 3500

Chrome