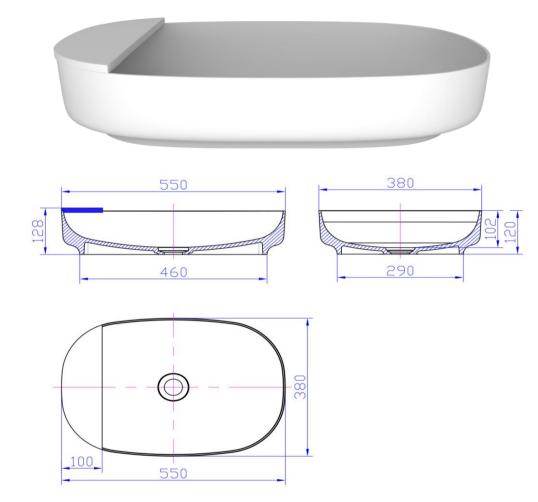

## iStone Ovale Basin

WD38579WHT iStone Ovale Basin 550 x 380 x 120mm (With Tray) Gloss White Ovale basin in solid surface with a gloss white finish 550mm x 380mm x 120mm

Includes a removable storage tray