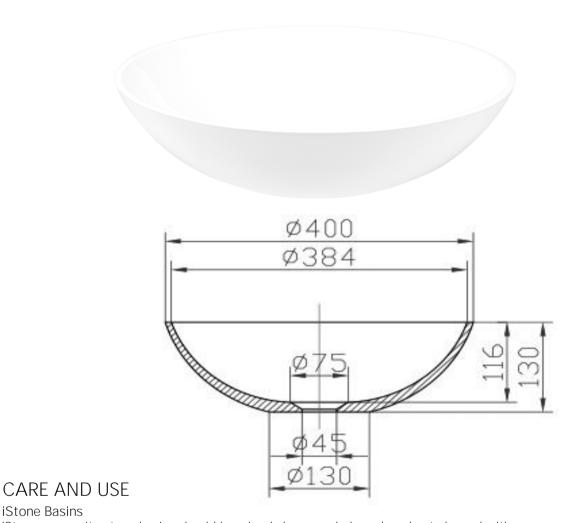

## WD38499WH

iStone Round Basin 400 x 130mm Gloss White

400mm diameter x 130mm high

Made from a solid homogeneous composite material which is dimensionally accurate, inert, non toxic, durable and repairable.